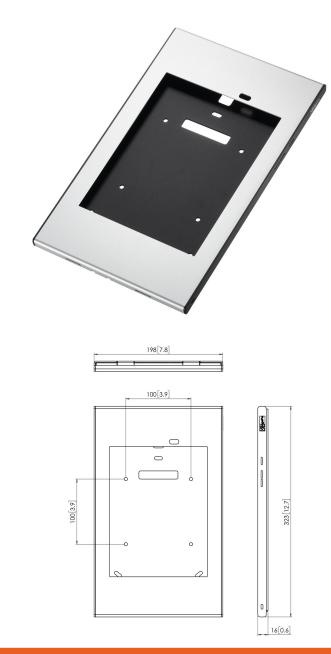

## **Specifications**

Article number (SKU)

Colour

EAN single box

Guarantee

Desk options

Lockable

Tablet Brand and Model(s)

Tablet Home button Hidden or Accessible

7495314

Silver

8712285333545

5 years

Fixed table mount Fixed table stand

Free-standing table stand

True

Samsung Galaxy Tab A 9.7 inch

Hidden

VOGEL'S HOLDING BV (©)

All rights reserved.
Subject to printing errors, technical and price amendments.

Date: 2023-01-27