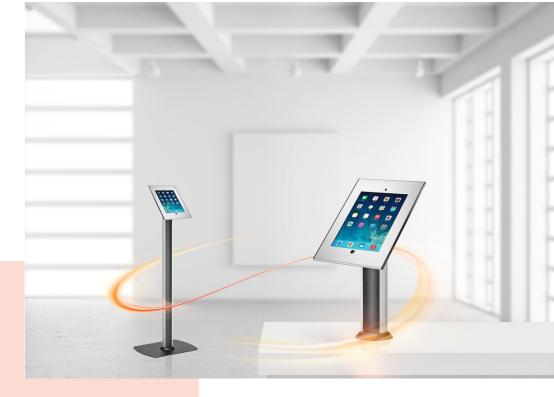

## PTS 1222 Tablet Holder for Samsung Galaxy Tab A 9.7

More and more tablet PC's like the Samsung Galaxy Tab A 9.7 are used for public applications in retail shops, museums, showrooms and exhibitions. Vogel's Professional has developed a secure enclosure for the Samsung Galaxy Tab A 9.7 called TabLock. TabLock prevents theft and unauthorized operation of the tablet.