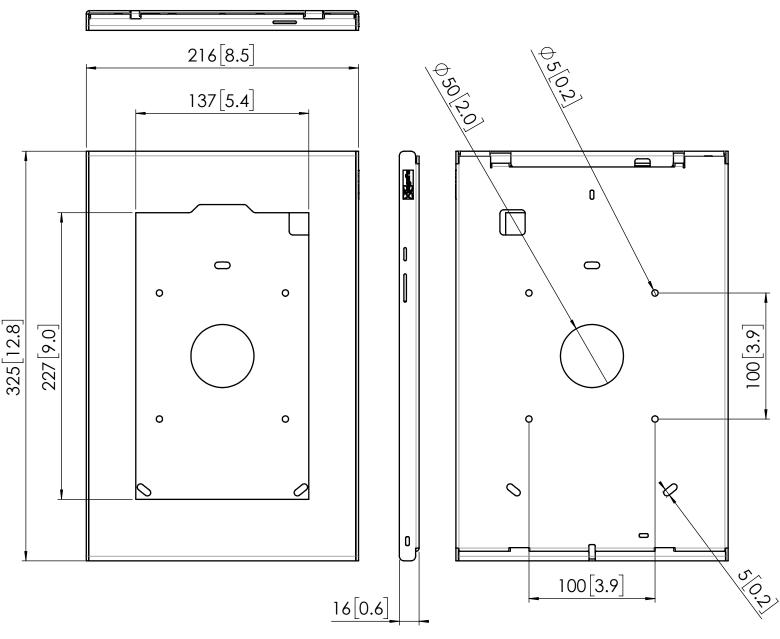

## **Product data sheet PRODUCT DATA SHEET PTS 1244**

Dimensions in mm [inch]

Note: This document and specifications herein are confidential and the exclusive property of Vogel's Products b.v. Neither this design nor any information contained in this drawing may be reproduced or disclosed to others without written consent of Vogel's Products b.v. The design and information will not be reproduced, copied or used, either in part or in its entirety, as the basis for the manufacture or sale of items without written permission. Warning: Rease study all instructions and illustrations carefully before installation. Information in this document is subject to change without further notice.

**T470154 00** Product data sheet **07-12-20**