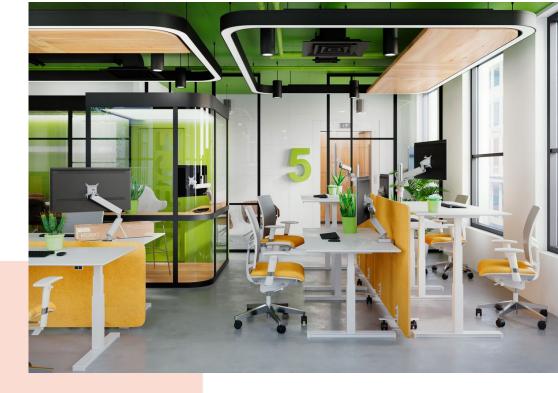

## MOMO 2127 Monitor Arm Motion (white)

## **Key Benefits**

- Height Adjustable
- Suitable for one, two or a whole series of monitors
- Easy install
- Flexible modular system
- TÜV certified / 10-year guarantee

The ergonomic monitor arm for every workplace The MOMO 2127 is a monitor arm specially designed for height-adjustable monitors. The monitor arm is suitable for monitors up to 43 inches and weighing up to 20 kg.