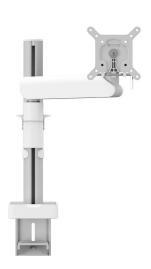

## **Specifications**

Min. screen size (inch) 10 Max. screen size (inch) 43 Max. screen size (inch) 43 Universal or fixed hole pattern **Fixed** Max. height of interface (mm) 115 Max. width of interface (mm) 115 20 Max. weight load (kg) 44.09 Max. weight load (Lbs) 505 Max. center display Max. thickness desk 66

Turn Up to 180° Number of pivot points 2

Rotate Up to 180°

Tilt Tilt -20°/+105°

Height adjustment Manual operated

Adjustable depth Yes
Adjustable height Yes

Mounting Possibilities On and through desk

Article number (SKU) 7121271