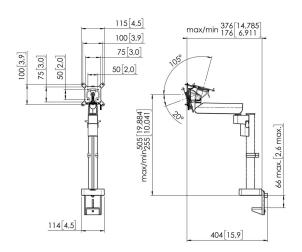

## MOMO 2127 Monitor Arm Motion (white)

## **Key Benefits**

- Height Adjustable
- Suitable for one, two or a whole series of monitors
- Easy install
- Flexible modular system
- TÜV certified / 10-year guarantee

The ergonomic monitor arm for every workplace The MOMO 2127 is a monitor arm specially designed for height-adjustable monitors. The monitor arm is suitable for monitors up to 43 inches and weighing up to 20 kg.