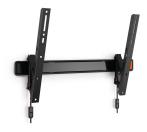

### WALL 2315 Tilting TV Wall Mount

#### For large TVs up to 65 inch (165 cm)

The WALL 2315 TV wall mount is suitable for 40 to 65 inch (101 to 165 cm) TVs. It provides safe and secure mounting for TVs up to 40 kg (88 lbs). Squeezed for space? Mount your TV higher up on the wall Putting a TV higher on the wall with the WALL 2315 TV wall mount is a great way to save space, reduce reflections and keep your TV safely out of reach of pets or children. Simply tilt your TV forward to watch it in comfort from where you are lounging or sitting.