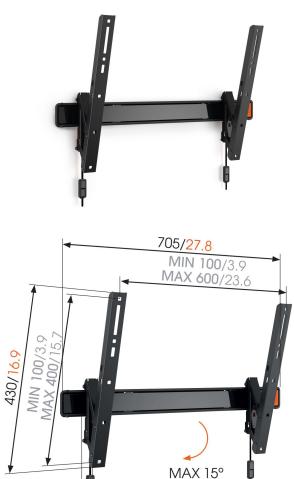

# **Specifications**

Article number (SKU) Colour EAN single box Product size Tilt Guarantee Min. screen size (inch) Max. screen size (inch) Min. hole pattern Max. hole pattern Max. hole pattern Max. bolt size Max. height of interface (mm) Max. width of interface (mm) Min. distance to the wall (mm / inch) Universal or fixed hole pattern 8350810 Black 8712285330001 L Tilt up to 15° Lifetime 40 65 100mm x 100mm 600mm x 400mm M8 430 705 37 / 1.46 Universal