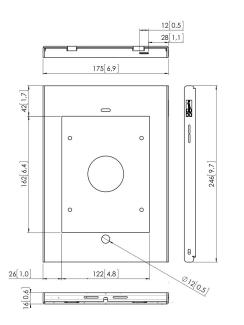

## **Specifications**

Article number (SKU)

Colour

EAN single box

Guarantee

Desk options

Lockable

Tablet Brand and Model(s)

Tablet Home button Hidden or Accessible

7495214

Silver

8712285327186

5 years

Fixed table mount Fixed table stand

Free-standing table stand

True

Apple iPad Mini 1 / 2 / 3

Accessible

VOGEL'S HOLDING BV (©)

All rights reserved.
Subject to printing errors, technical and price amendments.

Date: 2023-01-27