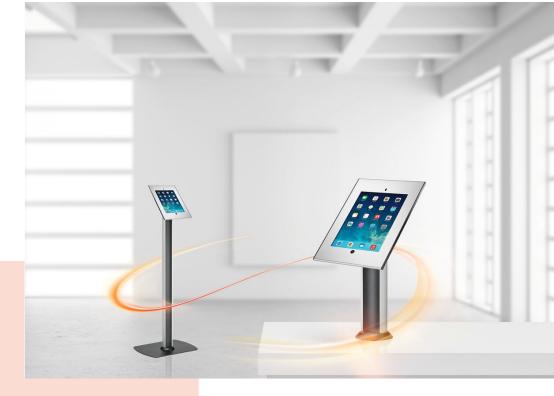

## PTS 1215 Tablet Holder for iPad mini 1 / 2 / 3

More and more tablet PC's like the iPad are used for public applications in retail shops, museums, showrooms and exhibitions. Vogel's Professional has developed a secure enclosure for the iPad mini called TabLock. TabLock prevents theft and unauthorized operation of the tablet.