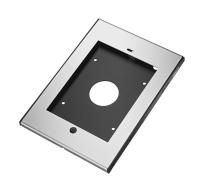

## PTS 1215 Tablet Holder for iPad mini 1 / 2 / 3

More and more tablet PC's like the iPad are used for public applications in retail shops, museums, showrooms and exhibitions. Vogel's Professional has developed a secure enclosure for the iPad mini called TabLock. TabLock prevents theft and unauthorized operation of the tablet.

Apple iPad Mini 1 / 2 / 3

Accessible

VOGEL'S HOLDING BV (©)

All rights reserved.
Subject to printing errors, technical and price amendments.

Date: 2023-01-27