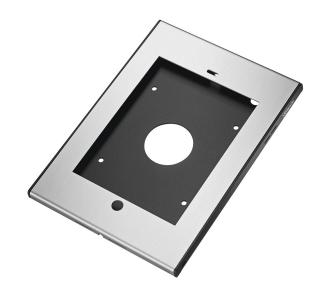

## PTS 1215 Tablet Holder for iPad mini 1 / 2 / 3

More and more tablet PC's like the iPad are used for public applications in retail shops, museums, showrooms and exhibitions. Vogel's Professional has developed a secure enclosure for the iPad mini called TabLock. TabLock prevents theft and unauthorized operation of the tablet.

Apple iPad Mini 1 / 2 / 3

Accessible

VOGEL'S HOLDING BV (©)

All rights reserved.
Subject to printing errors, technical and price amendments.

Date: 2023-01-27