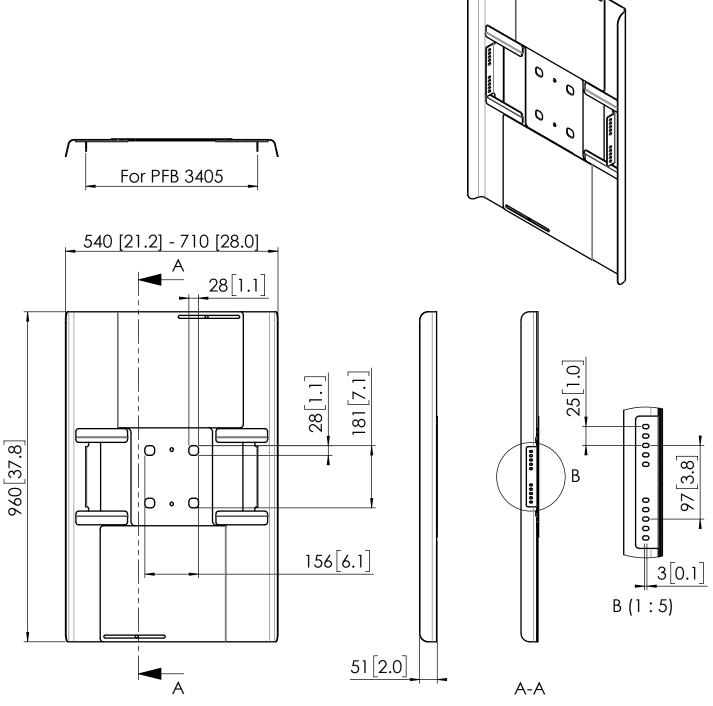

## Product data sheet PFA9120

Dimensions in mm [inch]

Note: This document and specifications herein are confidential and the exclusive property of Vogel's Products b.v. Neither this design nor any information contained in this drawing may be reproduced or disclosed to others without written consent of Vogel's Products b.v. The design and information will not be reproduced, copied or used, either in part or in its entirety, as the basis for the manufacture or sale of items without written permission.