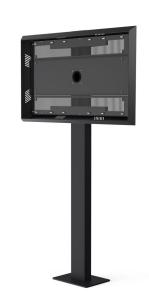

## OFMLG49XE4F Outdoor Floor Stand

## **Key Benefits**

- Anti-corrosion treatment for outdoor
- Theft prevention
- Portrait and landscape position
- Stylish design
- Quick and easy installation

Mount your 49 inch LG outdoor display on the floor with an outdoor floor stand solution from Vogel's. Specially for the LG 49XE4F outdoor display, Vogel's has put together an outdoor floor stand kit that allows you to effortlessly install your outdoor display in any free-standing position. In both landscape and portrait positions. The kit contains: • 1x POW 1601 Outdoor wall mount for LG 49XE4F • 1x POA 9601 Outdoor frame for LG 49XE4F • 1x POF 7601 Outdoor floor stand for LG 49XE4F