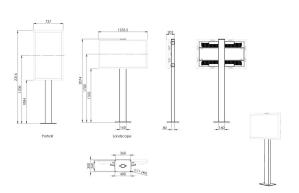

## **Specifications**

Min. screen size (inch)

Max. screen size (inch)

Universal or fixed hole pattern

Fixed

Min. distance to floor - center display (mm)

Max. weight load (kg)

Max. weight load (Lbs)

77.16

Orientation Landscape / Portrait

 Height
 2074

 Width
 1233

 Depth
 203

 Article number (SKU)
 7951130

 EAN single box
 8712285352065

Colour Black
Certifications TÜV
Guarantee 2 years