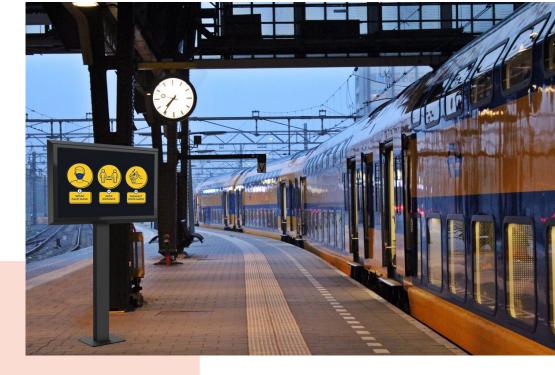

## **Key Benefits**

- Anti-corrosion treatment for outdoor
- Theft prevention
- Portrait and landscape position
- Stylish design
- Quick and easy installation

Mount your 49 inch LG outdoor display on the floor with an outdoor floor stand solution from Vogel's. Specially for the LG 49XE4F outdoor display, Vogel's has put together an outdoor floor stand kit that allows you to effortlessly install your outdoor display in any free-standing position. In both landscape and portrait positions. The kit contains: • 1x POW 1601 Outdoor wall mount for LG 49XE4F • 1x POA 9601 Outdoor frame for LG 49XE4F • 1x POF 7601 Outdoor floor stand for LG 49XE4F