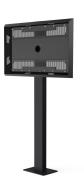

## OFMLG49XE4F Outdoor Floor Stand

## **Key Benefits**

- Anti-corrosion treatment for outdoor
- Theft prevention
- Portrait and landscape position
- Stylish design
- Quick and easy installation

Mount your 49 inch LG outdoor display on the floor with an outdoor floor stand solution from Vogel's. Specially for the LG 49XE4F outdoor display, Vogel's has put together an outdoor floor stand kit that allows you to effortlessly install your outdoor display in any free-standing position. In both landscape and portrait positions. The kit contains: • 1x POW 1601 Outdoor wall mount for LG 49XE4F • 1x POA 9601 Outdoor frame for LG 49XE4F • 1x POF 7601 Outdoor floor stand for LG 49XE4F