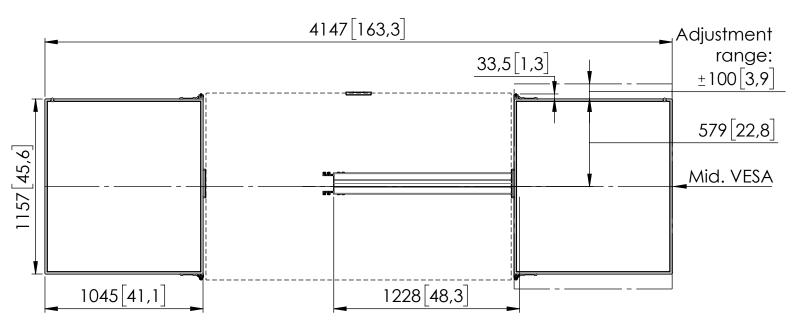

## Product data sheet RISE WBS86 WB set 86"

Dimensions in mm [inch]

Screen sizes: 86 inch Net weight: 32,7 kg / 72.1 lbs Gross weight: 37,7 kg / 83.1 lbs

Maximum allowable load (screen+accessories) on a RISE 200X system in combination with RISE WBS86: 107,3 kg / 236.5 lbs

Maximum allowable load (screen+accessories) on a RISE 420X system in combination with RISE WBS86: 87,3 kg / 192.4 lbs

Note: This document and specifications herein are confidential and the exclusive property of Vogel's Products b.v. Neither this design nor any information contained in this drawing may be reproduced or disclosed to others without written consent of Vogel's Products b.v. The design and information will not be reproduced, copied or used, either in part or in its entirety, as the basis for the manufacture or sale of items without written permission. Warning: Please study all instructions and illustrations carefully before installation. Information in this document is subject to change without further notice.