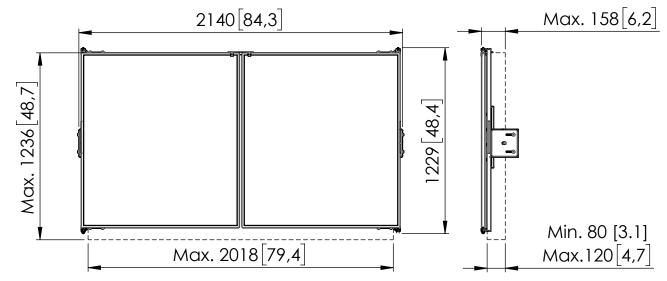

## Product data sheet RISE WBS86 WB set 86"

Dimensions in mm [inch]

Screen sizes: 86 inch Net weight: 32,7 kg / 72.1 lbs Gross weight: 37,7 kg / 83.1 lbs

Maximum allowable load (screen+accessories) on a RISE 200X system in combination with RISE WBS86: 107,3 kg / 236.5 lbs

Maximum allowable load (screen+accessories) on a RISE 420X system in combination with RISE WBS86: 87,3 kg / 192.4 lbs

Note: This document and specifications herein are confidential and the exclusive property of Vogel's Products b.v. Neither this design nor any information contained in this drawing may be reproduced or disclosed to others without written consent of Vogel's Products b.v. The design and information will not be reproduced, copied or used, either in part or in its entirety, as the basis for the manufacture or sale of items without written permission. Warning: Please study all instructions and illustrations carefully before installation. Information in this document is subject to change without further notice.