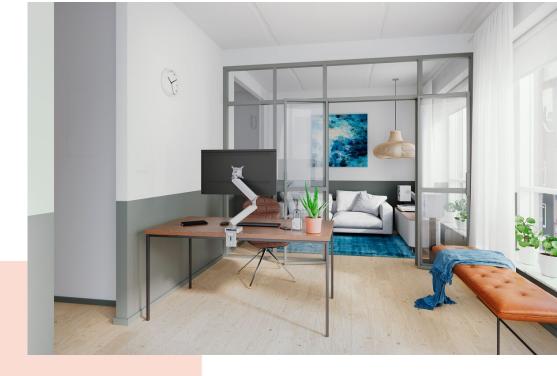

## MOMO 2137 Monitor Arm Motion (white, CE)

## **Key Benefits**

- Height Adjustable
- Suitable for one, two or a whole series of monitors
- Easy install
- Flexible modular system
- TÜV certified / 10-year guarantee

The ergonomic monitor arm for every workplace The MOMO 2137 is a monitor arm specially designed for height-adjustable monitors. The monitor arm is suitable for monitors up to 43 inches and weighing up to 20 kg.