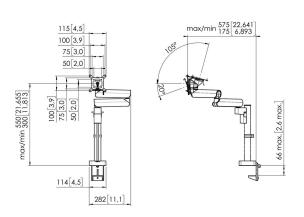

## **Specifications**

Min. screen size (inch) 10 Max. screen size (inch) 43 Max. screen size (inch) 43 Universal or fixed hole pattern **Fixed** Max. height of interface (mm) 115 Max. width of interface (mm) 115 20 Max. weight load (kg) 44.09 Max. weight load (Lbs) 550 Max. center display Max. thickness desk 66

Turn Up to 180° Number of pivot points 3

Rotate Up to 180°

Tilt Tilt -20°/+105°

Height adjustment Manual operated

Adjustable depth Yes
Adjustable height Yes

Mounting Possibilities On and through desk

Article number (SKU) 07121371