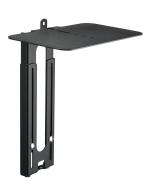

## PVA 5050 Camera/Speaker Holder

With the Vogel's PVA 5050 a video conferencing camera and/or a loudspeaker can be mounted on any Connectit interface bar. Therefore PVA 5050 can be used for any Connect-it floor, ceiling or wall solution. For example, the PVA 5050 is suitable for all Vogel's video conferencing furniture and Connect-it floorstands and trolleys.