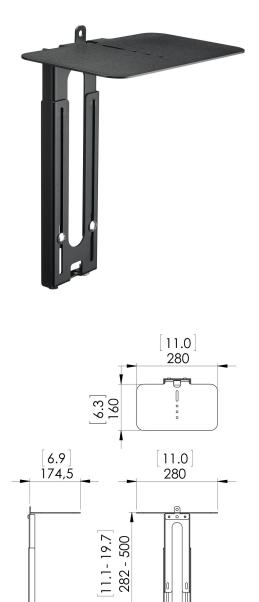

## PVA 5050 Camera/Speaker Holder

With the Vogel's PVA 5050 a video conferencing camera and/or a loudspeaker can be mounted on any Connectit interface bar. Therefore PVA 5050 can be used for any Connect-it floor, ceiling or wall solution. For example, the PVA 5050 is suitable for all Vogel's video conferencing furniture and Connect-it floorstands and trolleys.

## **Specifications**

| Article number (SKU)      |
|---------------------------|
| Colour                    |
| EAN single box            |
| Height                    |
| Depth                     |
| Guarantee                 |
| Max. weight load (kg/Lbs) |
| Max. screen size (inch)   |
| Min. screen size (inch)   |
|                           |