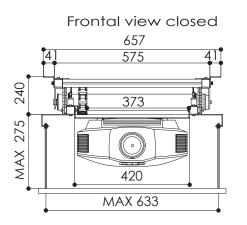

## Product data sheet PPL 2170-120V

Dimensions in mm

Side view closed

Side view open

Maximum size fixing points projector

| TECHNICAL SPECIFICATIONS                    |                             |
|---------------------------------------------|-----------------------------|
| Power supply                                | 120 V, 50 Hz                |
| Maximum consumption                         | 0,9 A                       |
| Dimensions lift closed                      | 575 x 255 x 554 mm (WxHxD)  |
| Dimensions lift opened                      | 575 x 1979 x 554 mm (WxHxD) |
| Maximum projector dimensions                | 570 x 600 mm (WxD)          |
| Maximum size fixing points of the projector | 380 x 400 mm (WxD)          |
| Maximum weight                              | 30 kg                       |
| Cable management system                     |                             |
| Universal projector adapter                 | Included                    |
| Up/down wall switch                         |                             |