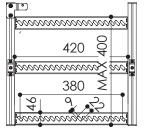

## Product data sheet PPL 2170-120V

Dimensions in mm

Side view closed

Side view open

Maximum size fixing points projector

| TECHNICAL SPECIFICATIONS                    |                             |
|---------------------------------------------|-----------------------------|
| Power supply                                | 120 V, 50 Hz                |
| Maximum consumption                         | 0,9 A                       |
| Dimensions lift closed                      | 575 x 255 x 554 mm (WxHxD)  |
| Dimensions lift opened                      | 575 x 1979 x 554 mm (WxHxD) |
| Maximum projector dimensions                | 570 x 600 mm (WxD)          |
| Maximum size fixing points of the projector | 380 x 400 mm (WxD)          |
| Maximum weight                              | 30 kg                       |
| Cable management system                     |                             |
| Universal projector adapter                 | Included                    |
| Up/down wall switch                         |                             |