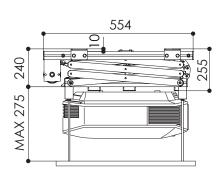

## Product data sheet PPL 2170-120V

Dimensions in mm

Side view closed

Side view open

Maximum size fixing points projector

| TECHNICAL SPECIFICATIONS                    |                             |
|---------------------------------------------|-----------------------------|
| Power supply                                | 120 V, 50 Hz                |
| Maximum consumption                         | 0,9 A                       |
| Dimensions lift closed                      | 575 x 255 x 554 mm (WxHxD)  |
| Dimensions lift opened                      | 575 x 1979 x 554 mm (WxHxD) |
| Maximum projector dimensions                | 570 x 600 mm (WxD)          |
| Maximum size fixing points of the projector | 380 x 400 mm (WxD)          |
| Maximum weight                              | 30 kg                       |
| Cable management system                     |                             |
| Universal projector adapter                 | Included                    |
| Up/down wall switch                         |                             |