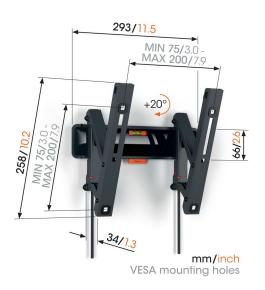

# **Specifications**

Article number (SKU) 3832130
Colour Black

EAN single box 8712285349607

Product size S
Height 258
Width 293
TÜV certified Yes

Tilt Tilt up to 20°
Guarantee 10 years
Min. screen size (inch) 19
Max. screen size (inch) 43

Max. weight load (kg/Lbs)15 / 33.07Min. hole pattern75mm x 75mmMax. hole pattern200mm x 200mm

Max. bolt size M8 Max. height of interface (mm) 258 Max. width of interface (mm) 293 Certifications ΤÜV 200 Max. horizontal hole pattern (mm) Max. vertical hole pattern (mm) 200 Min. distance to the wall (mm / inch) 34 / 1.34 Min. horizontal hole pattern (mm) 75 Min. vertical hole pattern (mm) 75 Spirit level included Yes Universal or fixed hole pattern Universal