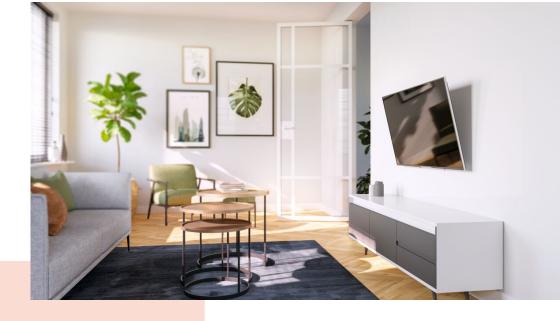

## Stylish and safe: tilting TV wall mount for TVs from 19 to 43 inches

With this COMFORT Tilt TV wall mount, you are choosing style, safety and a pleasant viewing experience. The wall mount is ideal for when your TV is mounted a bit higher on the wall, for example in the bedroom. You can tilt it up to 20° to create the ideal viewing angle. The TV wall mount is suitable for TVs from 19 to 43 inches and weighing up to 15 kg.