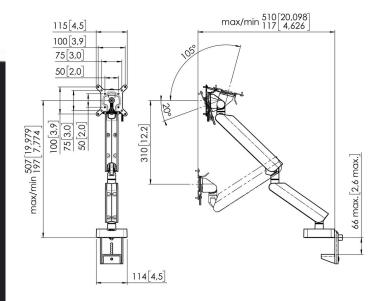

## **Tender specifications**

BRAND AND PRODUCT; Vogel's MOMO MOTION PLUS 4138; Monitor Mount; dynamic mount; colour: black/white; suitable for one monitor MARKET SEGMENTATION; Monitor Mounts ideal for use in a school, meeting room, lobby or boardroom; offices; market segment education; corporate; retail; hospitalitySUITABLE FOR: Suitable for monitors up to 43 inch; Max. weight of monitor 10 kg/22lbs; MATERIALS: dynamic arms aluminium; as a cover caps according to RoHs guidelines; FEATURES: TÜV-3 tested; endurance test of at least 10,000 cycles; FIRA; IGR; warranty 10 years; easy installation from the top of the desk; universal interface suitable for any brand of monitors up to 43 inch; weighing up to 10 kg / 22 lbs; 3 pivot points; on/through desk; 310 mm height adjustment; Max height center monitor 507 mm; Thickness desk 66 mm; VESA size; 50x50/75x75/100x100; sivel 180; rotate 90/90; tilt -20/+105; rotation stop yes; environment-friendly packaging entirely without EPP | EPS; special MOMO accessories and components available for MOMO Monitor Mounts; TECHNICAL SPECIFICATIONS: Min. VESA 50x50mm Max. VESA 100x100; Height adjustment Mechanical spring; Max. center monitor 507; Rotation stop yes; Mounting possibilities on and through desk; Max thickness desk 66; Adjustable height 310 mm; Adjustable depth 393 mm; Max weight load 10kg/22,05 lbs; TUV-3 certified; MOMO Motion+; LOGISTICS INFORMATION: box dimensions (mm) 554 x 267 x 85 (LxWxH); gross weight 5 kg / 11,02 lbs (warehouse) 9;PRODUCT PROPOSITION: Vogel's MOMO The Monitor Mount that works everywhere; Vogel's Products BV.