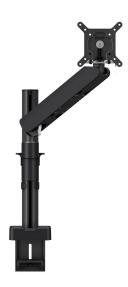

## MOMO 4127 Monitor Arm Motion Plus (black, CE)

## **Key Benefits**

- Height Adjustable
- Suitable for one, two or a whole series of monitors
- Easy to assemble without tools
- Flexible modular system
- TÜV certified / 10-year guarantee

The ergonomic monitor arm for every workplace The MOMO 4127 is a dynamic monitor arm specially designed for monitors that are regularly adjusted in height, such as at flexible work stations. The monitor arm can bear screens up to 43 inches weighing up to 10 kg.