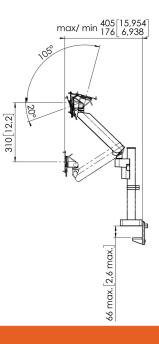

## **Specifications**

Min. screen size (inch) Max. screen size (inch) Max. screen size (inch) Universal or fixed hole pattern Max. height of interface (mm) Max. weight load (kg) Max. weight load (kg) Max. weight load (Lbs) Max. center display Max. thickness desk Turn Number of pivot points Rotate Tilt Height adjustment

Adjustable depth Adjustable height Mounting Possibilities Article number (SKU) EAN single box Colour TÜV certified Guarantee

43 43 Fixed 115 115 10 22.05 690 66 Up to 180° 2 Up to 180° Tilt -20°/+105° Mechanical spring, OneFingerMovement Yes Yes On and through desk 07141270 8712285353581 (CE) Black Yes 10 years