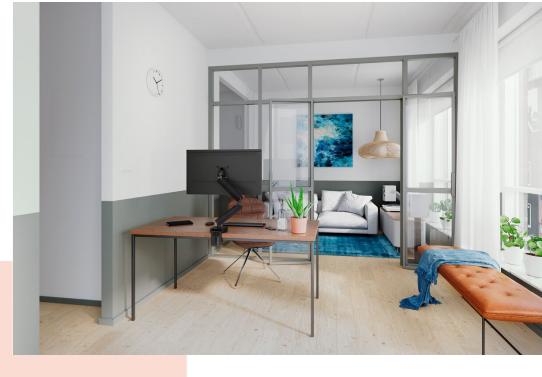

## MOMO 4127 Monitor Arm Motion Plus (black, CE)

## **Key Benefits**

- Height Adjustable
- Suitable for one, two or a whole series of monitors
- Easy to assemble without tools
- Flexible modular system
- TÜV certified / 10-year guarantee

The ergonomic monitor arm for every workplace The MOMO 4127 is a dynamic monitor arm specially designed for monitors that are regularly adjusted in height, such as at flexible work stations. The monitor arm can bear screens up to 43 inches weighing up to 10 kg.