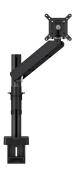

## MOMO 4127 Monitor Arm Motion Plus (black, CE)

## **Key Benefits**

- Height Adjustable
- Suitable for one, two or a whole series of monitors
- Easy to assemble without tools
- Flexible modular system
- TÜV certified / 10-year guarantee

The ergonomic monitor arm for every workplace The MOMO 4127 is a dynamic monitor arm specially designed for monitors that are regularly adjusted in height, such as at flexible work stations. The monitor arm can bear screens up to 43 inches weighing up to 10 kg.