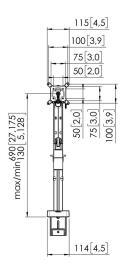

## **Specifications**

Min. screen size (inch) Max. screen size (inch) Max. screen size (inch) Universal or fixed hole pattern Max. height of interface (mm) Max. weight load (kg) Max. weight load (kg) Max. weight load (Lbs) Max. center display Max. thickness desk Turn Number of pivot points Rotate Tilt Height adjustment

Adjustable depth Adjustable height Mounting Possibilities Article number (SKU) EAN single box Colour TÜV certified Guarantee

43 43 Fixed 115 115 10 22.05 690 66 Up to 180° 2 Up to 180° Tilt -20°/+105° Mechanical spring, OneFingerMovement Yes Yes On and through desk 07141270 8712285353581 (CE) Black Yes 10 years