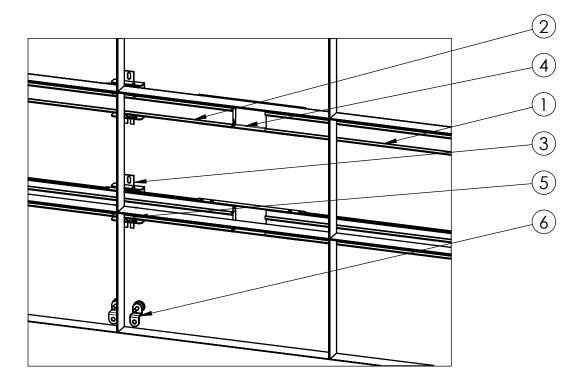

## Product data sheet INT 8704 DVLED BARCO NT SERIES 8x8

Dimensions in mm [inch]

| ITEM NO. | PART NUMBER | DESCRIPTION                               | QTY. |
|----------|-------------|-------------------------------------------|------|
| 1        | PLB 3120    | LED bar 2000mm                            | 5    |
| 2        | PLB 3127    | LED bar 2700mm                            | 5    |
| 3        | PLA 9302    | Connection Z-bracket kit for LED profiles | 25   |
| 4        | PLA 9304    | Coupler for PLB31xx                       | 5    |
| 5        | PLA 9308    | DvLED Extended Bolts 4pcs                 | 10   |
| 6        | PLA 9307    | LED Cabinet levelling foot                | 2    |