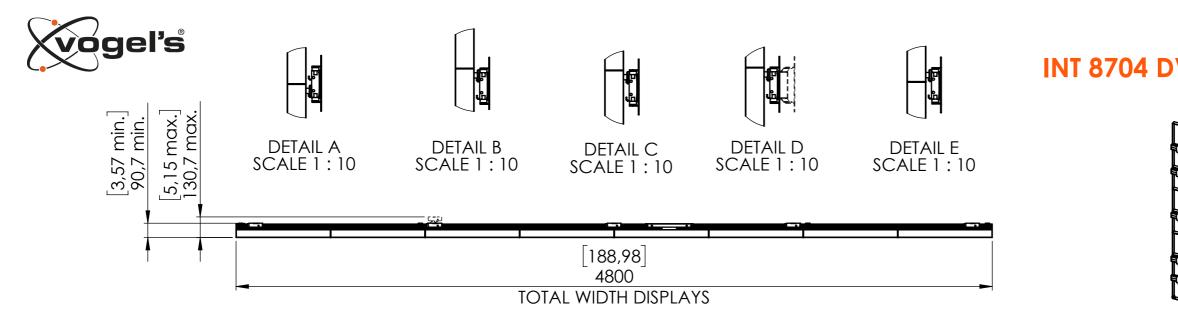

## Product data sheet INT 8704 DVLED BARCO NT SERIES 8x8

Dimensions in mm [inch]

SCALE 1 : 50

Product data sheet 07-05-24 T505675 00