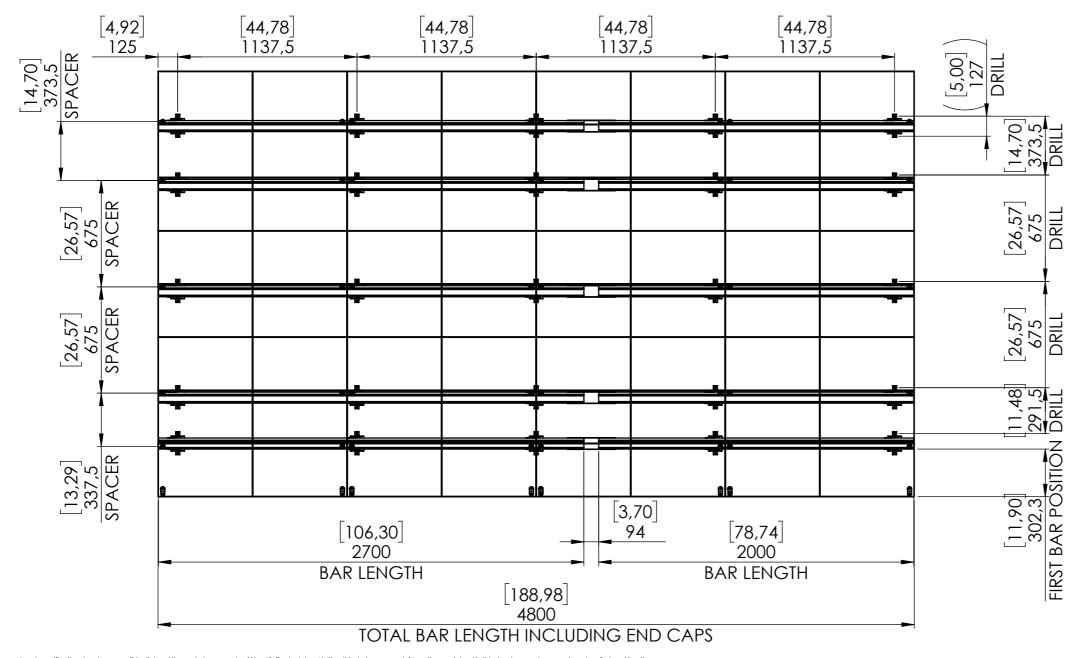

## Product data sheet INT 8704 DVLED BARCO NT SERIES 8x8

Dimensions in mm [inch]

SCALE 1 : 50

Product data sheet 07-05-24 T505675 00