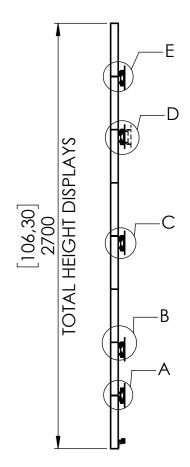

## Product data sheet INT 8704 DVLED BARCO NT SERIES 8x8

Dimensions in mm [inch]

| ITEM NO. | PART NUMBER | DESCRIPTION                               | QTY. |
|----------|-------------|-------------------------------------------|------|
| 1        | PLB 3120    | LED bar 2000mm                            | 5    |
| 2        | PLB 3127    | LED bar 2700mm                            | 5    |
| 3        | PLA 9302    | Connection Z-bracket kit for LED profiles | 25   |
| 4        | PLA 9304    | Coupler for PLB31xx                       | 5    |
| 5        | PLA 9308    | DvLED Extended Bolts 4pcs                 | 10   |
| 6        | PLA 9307    | LED Cabinet levelling foot                | 2    |

## Product data sheet INT 8704 DVLED BARCO NT SERIES 8x8

Dimensions in mm [inch]

SCALE 1 : 50

Product data sheet 07-05-24 T505675 00