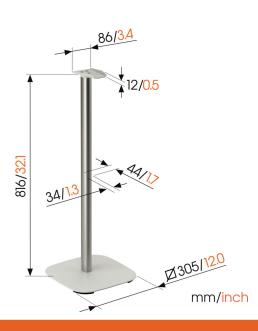

## **Specifications**

Article number (SKU) 8151331
Colour White

EAN single box 8712285371967

Height 816
Width 305
Depth 305
TÜV certified Yes
Guarantee 5 years

Cable management CIS®

Cable Inlay System

Certifications TÜV
Speaker brand Sonos
Speaker models Era 300