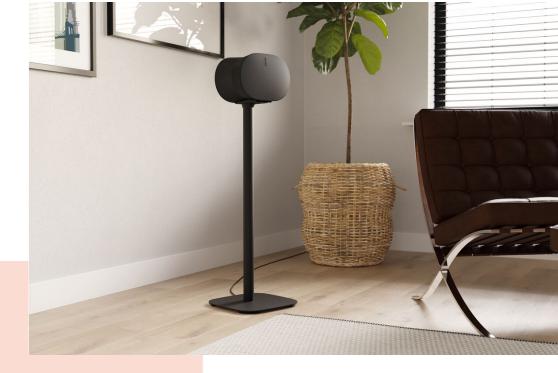

### Sonos Era 300 speaker stand specially designed to provide a superior listening experience

Want to enhance your Sonos Era 300 listening experience without drilling holes in your walls? The Vogel's speaker stand for Sonos Era 300 speakers is the ideal solution! This 82-cm stand positions your speaker perfectly at ear level. This speaker stand is designed to take your listening experience to the next level.