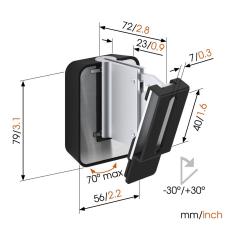

#### Get more out of your speaker

Integrate your speaker seamlessly into your interior design by mounting it anywhere on your wall with the Vogel's SOUND 3200 wall mount. The mount can be placed high or low, out of sight or in plain view - the wide turn (70°) and tilt (30° up and down) capacity make sure that you can always angle your speaker to sound best. This low-profile speaker mount provides secure support for your speaker and comes in black or white to match the colour of your speaker. Installing the bracket perfectly straight is a breeze, thanks to the integrated spirit level.

Yes

Tilt -30°/+30°

Up to 70°

5 years

5 / 11.02

TÜ∨

Universal Universal

Yes