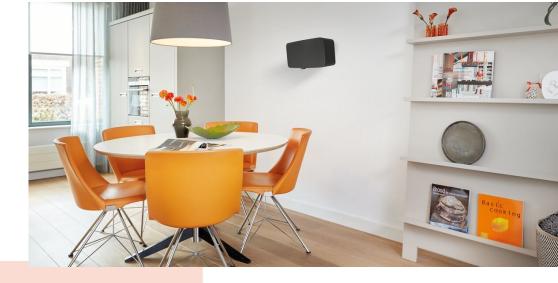

#### Get more out of your speaker

Integrate your speaker seamlessly into your interior design by mounting it anywhere on your wall with the Vogel's SOUND 3200 wall mount. The mount can be placed high or low, out of sight or in plain view - the wide turn (70°) and tilt (30° up and down) capacity make sure that you can always angle your speaker to sound best. This low-profile speaker mount provides secure support for your speaker and comes in black or white to match the colour of your speaker. Installing the bracket perfectly straight is a breeze, thanks to the integrated spirit level.