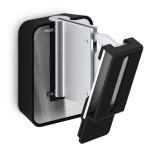

## SOUND 3200 Speaker Wall Mount (black)

#### Get more out of your speaker

Integrate your speaker seamlessly into your interior design by mounting it anywhere on your wall with the Vogel's SOUND 3200 wall mount. The mount can be placed high or low, out of sight or in plain view - the wide turn (70°) and tilt (30° up and down) capacity make sure that you can always angle your speaker to sound best. This low-profile speaker mount provides secure support for your speaker and comes in black or white to match the colour of your speaker. Installing the bracket perfectly straight is a breeze, thanks to the integrated spirit level.