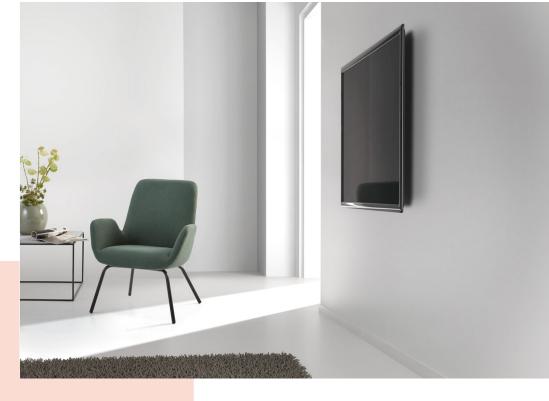

#### For TVs up to 55 inch (140 cm)

BASE 05 M is a strong, solid wall mount that is suitable for 32 to 55 inch (81 up to 140 cm) TVs weighing up to 30 kg (66 lbs). Flat against the wall to save space The best way to save space around your TV is to mount it flat against the wall. The BASE 05 M is a fixed TV wall mount that still leaves enough space for air circulation, to prevent overheating.