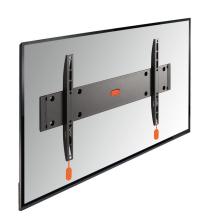

## **BASE 05 M Fixed TV Wall Mount**

#### For TVs up to 55 inch (140 cm)

BASE 05 M is a strong, solid wall mount that is suitable for 32 to 55 inch (81 up to 140 cm) TVs weighing up to 30 kg (66 lbs). Flat against the wall to save space The best way to save space around your TV is to mount it flat against the wall. The BASE 05 M is a fixed TV wall mount that still leaves enough space for air circulation, to prevent overheating.