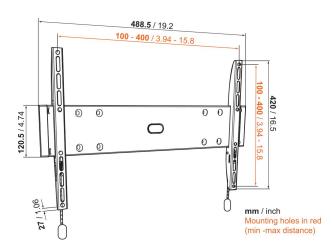

Min. hole pattern 100mm x 100mm x 100mm Max. hole pattern 400mm x 400mm x 400mm

M8 Max. bolt size 420 Max. height of interface (mm) Max. width of interface (mm) 488 ΤÜV Certifications Min. distance to the wall (mm / inch) 27 / 1.06 Service position No Spirit level included No Universal or fixed hole pattern Universal