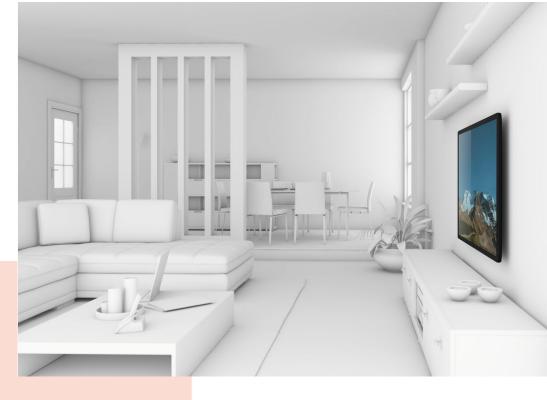

## For TVs up to 55 inch (140 cm)

The WALL 2205 TV wall mount is suitable for 32 to 55 inch (81 to 140 cm) TVs. This sturdy mount supports up to 50 kg (121 lbs). Your TV like a piece of fine art on your wall Use the WALL 2205 TV wall mount to mount your TV flat and secure against the wall. A great way to save space in a narrow room. Click the screen securely into place with Vogel's Autolock system.