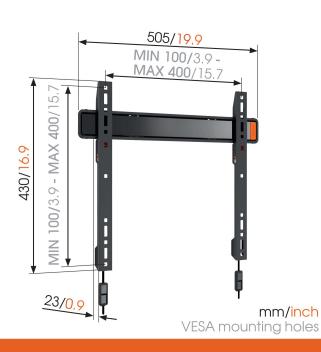

## **Specifications**

Article number (SKU) 8350070 8712285329906 EAN single box Guarantee Lifetime Min. screen size (inch) 32 Max. screen size (inch) 55 Max. bolt size M8 Max. height of interface (mm) 430 Max. width of interface (mm) 505 Min. distance to the wall (mm / inch) 23 / 0.91