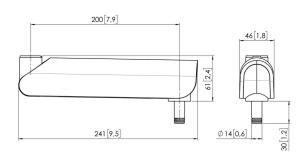

## MOMO C320 Monitor Arm Motion Component, straight, 20 cm (white)

## MOMO C320 Monitor Arm Motion Component, straight, 20 cm (white)

Article number (SKU)

Colour

EAN single box

Width

TÜV certified

Guarantee

7163201

White

8712285354366

47 Yes

10 years

VOGEL'S HOLDING BV (©)

All rights reserved.
Subject to printing errors, technical and price amendments.

Date: 2023-06-16