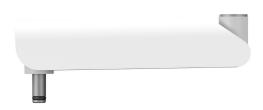

## MOMO C320 Monitor Arm Motion Component, straight, 20 cm (white)

## **Key Benefits**

- Height Adjustable
- Suitable for one, two or a whole series of monitors
- Easy to assemble without tools
- Flexible modular system
- TÜV certified / 10-year guarantee

Build your ideal monitor arm The MOMO C320 Monitor Arm Component, straight, 20 cm, is part of MOMO Motion and Motion+. Specially designed for mounting the monitor arm or interface together. Endless possibilities Create a multi-monitor set-up with just a few components. Including both straight and angled positions. MOMO monitor arm accessories and components are installed using just one allen (hex) key, cleverly integrated into the product. So you'll always have the right tool at hand.

## MOMO C320 Monitor Arm Motion Component, straight, 20 cm (white)

Article number (SKU)

Colour

EAN single box

Width

TÜV certified

Guarantee

7163201