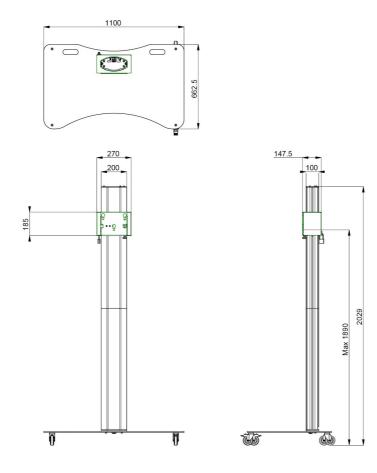

## Features

Maximum length: 2000 mm

**Weight:** 77.50 kg

Colour: Dark grey, Aluminium

Maximum load: 85 kg

Screen position: Landscape, Portrait

Inch range: max. 90 inch

Mobile / fixed: Mobile
Height adjustment: Manual
Bracket/interface: Excluded

Type bracket/interface: Three-point coupling Mounting system: Three-point coupling

**Cable duct:** 15, 35, 15 mm Ø