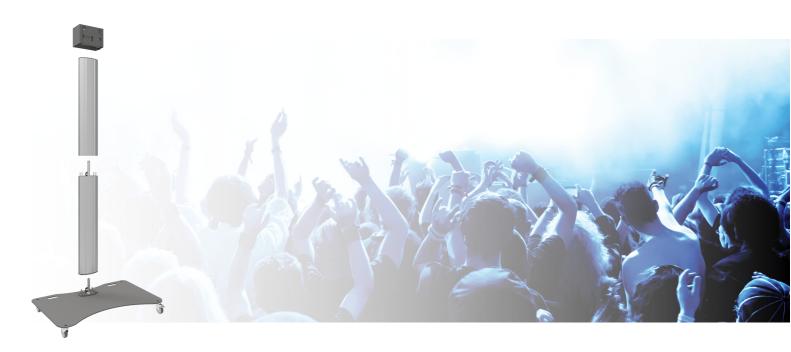

#### 062.3500 Fully divisible trolley for flat panels up to 90 inch, 85 kg, single construction

The SmartMetals fully divisible stand is particularly suitable for rental applications. Due to the stand being divided in 4 parts: the base plate, the column in two parts of 95cm and the stand head, the stand and the screen can be transported compact in a flightcase. Furthermore this stand has three separate cable ducts, the screen can be protected from theft by means of a padlock and it can be installed without using any tools. A screen mount with three point coupling bolts should be added, which can be chosen by looking at the weight and mounting pattern of the screen.