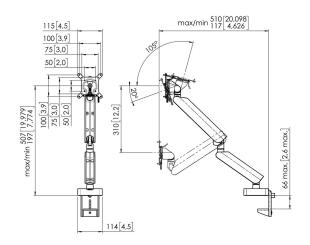

## **Specifications**

Min. screen size (inch) Max. screen size (inch) Max. screen size (inch) Universal or fixed hole pattern Max. height of interface (mm) Max. width of interface (mm) Max. weight load (kg) Max. weight load (kg) Max. weight load (Lbs) Max. center display Max. thickness desk Turn Number of pivot points Rotate Tilt Height adjustment

Gas spring Adjustable depth Adjustable height Mounting Possibilities Article number (SKU) EAN single box Colour TÜV certified Guarantee

43 43 Fixed 115 115 10 22.05 507 66 Up to 180° 3 Up to 180° Tilt -20°/+105° Mechanical spring, OneFingerMovement False Yes Yes On and through desk 07141380 8712285363146 (CE) Black Yes 10 years