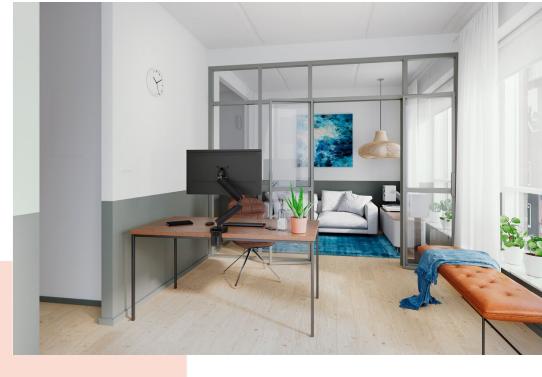

## **Key Benefits**

- Height Adjustable
- Suitable for one, two or a whole series of monitors
- Easy to assemble without tools
- Flexible modular system
- TÜV certified / 10-year guarantee

The ergonomic monitor arm for every workplace The MOMO 4138 is a dynamic monitor arm specially designed for monitors that are regularly adjusted in height, such as at flexible work stations. The monitor arm can bear screens up to 43 inches weighing up to 10 kg.