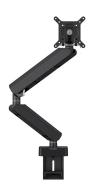

## MOMO 4138 Monitor Arm Motion Plus (black, CE)

## **Key Benefits**

- Height Adjustable
- Suitable for one, two or a whole series of monitors
- Easy to assemble without tools
- Flexible modular system
- TÜV certified / 10-year guarantee

The ergonomic monitor arm for every workplace The MOMO 4138 is a dynamic monitor arm specially designed for monitors that are regularly adjusted in height, such as at flexible work stations. The monitor arm can bear screens up to 43 inches weighing up to 10 kg.