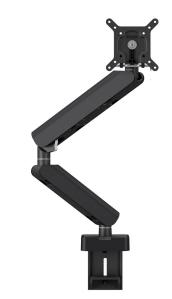

## MOMO 4138 Monitor Arm Motion Plus (black, CE)

## **Key Benefits**

- Height Adjustable
- Suitable for one, two or a whole series of monitors
- Easy to assemble without tools
- Flexible modular system
- TÜV certified / 10-year guarantee

The ergonomic monitor arm for every workplace The MOMO 4138 is a dynamic monitor arm specially designed for monitors that are regularly adjusted in height, such as at flexible work stations. The monitor arm can bear screens up to 43 inches weighing up to 10 kg.