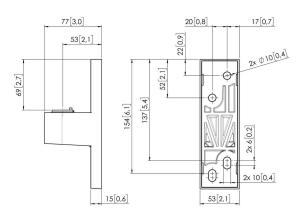

## **Specifikationer**

Varenummer 7161010 Farve Sort

EAN enkelt pakke 8712285353901

TÜV-certificeret

Garanti

10 år

VOGEL'S HOLDING BV (©)

All rights reserved.
Subject to printing errors, technical and price amendments.