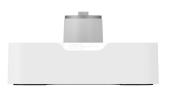

## MOMO C104 Base with Pivot Component (white)

## Største fordele

Build your ideal monitor arm The MOMO C 104 Base with Pivot Component is part of MOMO Motion and Motion+. Specially designed for desk mounting. Endless possibilities Create a multi-monitor set-up with just a few components. Including both straight and angled positions. MOMO monitor arm accessories and components are installed using just one allen (hex) key, cleverly integrated into the product. So you'll always have the right tool at hand.









## MOMO C104 Base with Pivot Component (white)

## **Specifikationer**

Varenummer 7161041 Farve Hvid

EAN enkelt pakke 8712<mark>285354045</mark>

Højde 54
Bredde 114
Dybde 114
TÜV-certificeret Ja
Garanti 10 år

VOGEL'S HOLDING BV (©)

All rights reserved.
Subject to printing errors, technical and price amendments.

Date: 2023-06-16



www.vogels.com