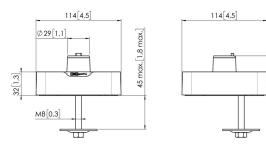

## **Specifikationer**

Varenummer 7161041 Farve Hvid

EAN enkelt pakke 8712<mark>285354045</mark>

Højde 54
Bredde 114
Dybde 114
TÜV-certificeret Ja
Garanti 10 år

VOGEL'S HOLDING BV (©)

All rights reserved.
Subject to printing errors, technical and price amendments.