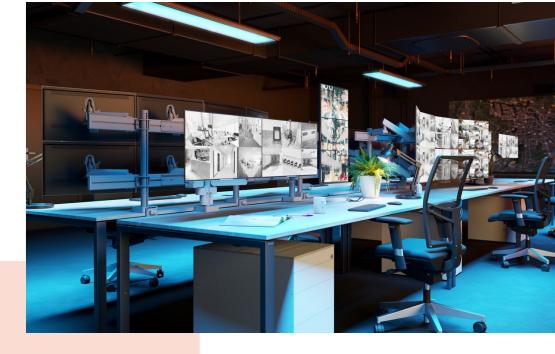

## Største fordele

Build your ideal monitor arm The MOMO C 104 Base with Pivot Component is part of MOMO Motion and Motion+. Specially designed for desk mounting. Endless possibilities Create a multi-monitor set-up with just a few components. Including both straight and angled positions. MOMO monitor arm accessories and components are installed using just one allen (hex) key, cleverly integrated into the product. So you'll always have the right tool at hand.