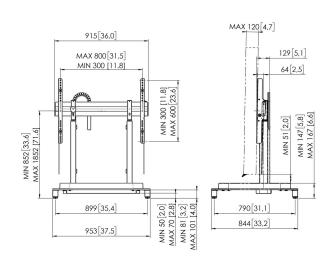

## **Specifications**

| Article number (SKU)                                       | 7351054       |
|------------------------------------------------------------|---------------|
| Colour                                                     | Black         |
| EAN single box                                             | 8712285357626 |
| Height                                                     | 1188          |
| Width                                                      | 955           |
| Depth                                                      | 846           |
| TÜV certified                                              | Yes           |
| Guarantee                                                  | 5 years       |
| Min. screen size (inch)                                    | 43            |
| Max. screen size (inch)                                    | 98            |
| Certifications                                             | CE            |
| Max. distance to floor - cente <mark>r display (mm)</mark> | 1842          |
| Max. horizontal hole pattern (mm)                          | 800           |
| Max. screen size (inch)                                    | 98            |
| Max. vertical hole pattern (mm)                            | 600           |
| Min. distance to floor - center display (mm)               | 862           |
| Min. horizontal hole pattern (mm)                          | 300           |
| Min. screen size (inch)                                    | 65            |
| Min. vertical hole pattern (mm)                            | 300           |
| Motorized                                                  | Yes           |
| Height adjustment (mm)                                     | 980           |