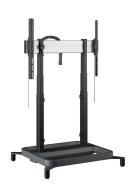

# RISE 5105 Motorized Display Lift Floor Stand 50 mm/s (black, UK)

#### **Key Benefits**

- Height adjustment range of no less than 980 mm
- Movement speed of 50 mm/s for the heaviest screens with QuickRise™
- TüV, CE, UL and GS certified
- Specially designed foot for extra safety
- Anti-collision on the display lift prevents damage

#### Adjust your dipslay to the right height smoothly and safely

A RISE 5105 motorized display and TV lift floor stand is suitable for (interactive flat panel) displays up to 98" and 120 kg max. The lift tilts the screen at a speed of 50 mm/s smoothly and safely with QuickRise™. A travel range of 980 mm is suitable for very low or high positions. Safety first Vogel's display lifts comply with the international safety standards of TÜV, CE, UL and GS. The floor stand base is designed for extra safety during use. Although they are programmed for 86-inch screens, these motorized lift systems can be used for most 98" monitors. A small software adjustment (height adjustment) may occasionally be required (see user manual).