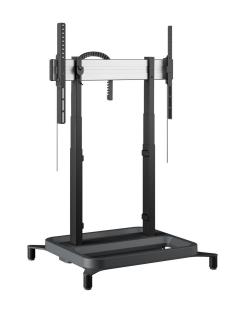

# RISE 5105 Motorized Display Lift Floor Stand 50 mm/s (black, UK)

#### **Key Benefits**

- Height adjustment range of no less than 980 mm
- Movement speed of 50 mm/s for the heaviest screens with QuickRise™
- TüV, CE, UL and GS certified
- Specially designed foot for extra safety
- Anti-collision on the display lift prevents damage

#### Adjust your dipslay to the right height smoothly and safely

A RISE 5105 motorized display and TV lift floor stand is suitable for (interactive flat panel) displays up to 98" and 120 kg max. The lift tilts the screen at a speed of 50 mm/s smoothly and safely with QuickRise™. A travel range of 980 mm is suitable for very low or high positions. Safety first Vogel's display lifts comply with the international safety standards of TÜV, CE, UL and GS. The floor stand base is designed for extra safety during use. Although they are programmed for 86-inch screens, these motorized lift systems can be used for most 98" monitors. A small software adjustment (height adjustment) may occasionally be required (see user manual).