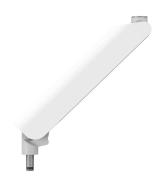

## MOMO C327 Monitor Arm Motion Plus Component, dynamic, 27 cm (white)

## Største fordele

Build your ideal monitor arm The MOMO C327 Monitor Arm Motion+ Component, dynamic, 27 cm, is part of MOMO Motion+. Specially designed for mounting the monitor arm or interface together. Endless possibilities Create a multi-monitor set-up with just a few components. Including both straight and angled positions. MOMO monitor arm accessories and components are installed using just one allen (hex) key, cleverly integrated into the product. So you'll always have the right tool at hand.