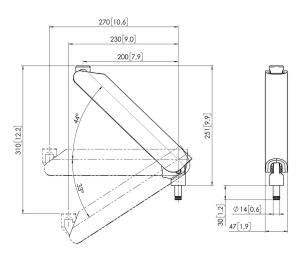

## **Specifikationer**

Varenummer 7163271 Farve Hvid

EAN enkelt pakke 8712285354403

Bredde 47
TÜV-certificeret Ja
Garanti 10 år

VOGEL'S HOLDING BV (©)

All rights reserved.
Subject to printing errors, technical and price amendments.