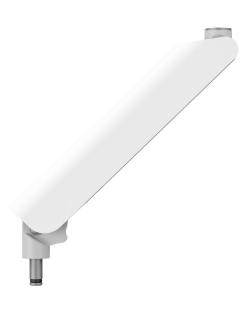

## MOMO C327 Monitor Arm Motion Plus Component, dynamic, 27 cm (white)

## Største fordele

Build your ideal monitor arm The MOMO C327 Monitor Arm Motion+ Component, dynamic, 27 cm, is part of MOMO Motion+. Specially designed for mounting the monitor arm or interface together. Endless possibilities Create a multi-monitor set-up with just a few components. Including both straight and angled positions. MOMO monitor arm accessories and components are installed using just one allen (hex) key, cleverly integrated into the product. So you'll always have the right tool at hand.