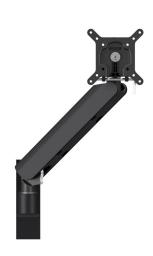

## MOMO 4126 Monitor Arm Motion Plus for wall mounting (black)

## **Key Benefits**

- Height Adjustable
- Suitable for one, two or a whole series of monitors
- Easy to assemble without tools
- Flexible modular system
- TÜV certified / 10-year guarantee

The ergonomic monitor arm for every workplace The MOMO 4126 is a dynamic monitor arm specially designed for wall-mounted monitors. The monitor arm can bear screens up to 43 inches weighing up to 10 kg.