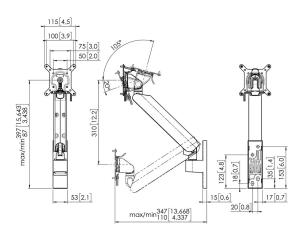

Guarantee

Min. screen size (inch)

Max. screen size (inch)

Max. height of interface (mm)

Max. width of interface (mm)

Adjustable depth

Adjustable height

Max. screen size (inch)

Min. weight load (kg)

Number of pivot points

Universal or fixed hole pattern

Awards

Height adjustment

Mounting Possibilities

Max. thickness desk

7141260

Black

8712285353468

Yes

Tilt -20°/+105°

Up to 180°

Up to 180°

10 years

10

43

115

115

True

True

43

1 2

Fixed