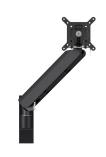

## MOMO 4126 Monitor Arm Motion Plus for wall mounting (black)

## **Key Benefits**

- Height Adjustable
- Suitable for one, two or a whole series of monitors
- Easy to assemble without tools
- Flexible modular system
- TÜV certified / 10-year guarantee

The ergonomic monitor arm for every workplace The MOMO 4126 is a dynamic monitor arm specially designed for wall-mounted monitors. The monitor arm can bear screens up to 43 inches weighing up to 10 kg.