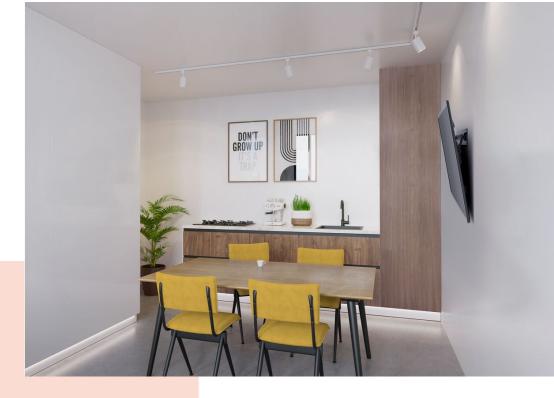

#### **Key Benefits**

- Avoid reflections: tilt up to 10°
- Tested up to 3 times max. TV weight
- Mount your TV exactly where you want it to be
- Easily remove to install your cables
- Reliable quality for an affordable price

### For TVs from 40 up to 80 inch (203 cm)

The MA 4010 is a reliable TV mount suitable for large and heavy TVs. For secure and effortless mounting of TVs up to 60 kg and from 40 to 80 inches.