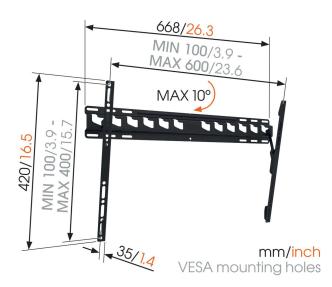

Max. weight load (kg/Lbs) 60 / 132.28

Min. hole pattern 100mm x 100mm

Max. hole pattern 600mm x 400mm

Max. bolt sizeM8Max. height of interface (mm)420Max. width of interface (mm)668CertificationsTÜVMin. distance to the wall (mm / inch)35 / 1.38Universal or fixed hole patternUniversal