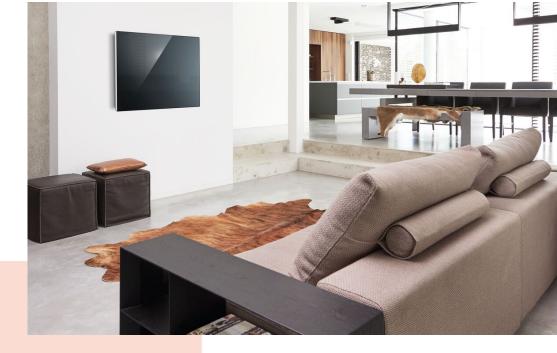

## THIN 305 UltraThin Fixed TV Wall Mount

Make your flat TV an artistic masterpiece with the THIN 305 UltraThin wall mount. Perfect for mounting your TV 'flat-on-the wall' in the living room, home cinema and bedroom. Simply elegant and virtually invisible, with just 1.5 cm (0.6 inch) of space between the TV and the wall. This mount is part of the Vogel's FLAT products.