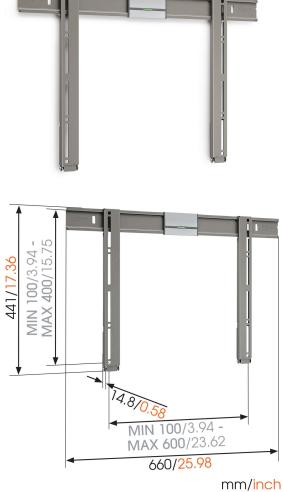

## **Specifications**

Min. screen size (inch) Max. screen size (inch) Min. hole pattern Max. hole pattern Universal or fixed hole pattern Max. height of interface (mm) Max. width of interface (mm) Max. screen depth (mm) Max. weight load (kg) Max. weight load (Lbs) Service position Spirit level included Article number (SKU) EAN single box Colour Certifications TÜV certified Guarantee

40 65 50mm x 50mm 600mm x 400mm Universal 437 680 150 40 88.18 Yes Yes 8393052 8712285317460 Grey ΤÜV Yes Lifetime

VOGEL'S HOLDING BV (©)

All rights reserved. Subject to printing errors, technical and price amendments.