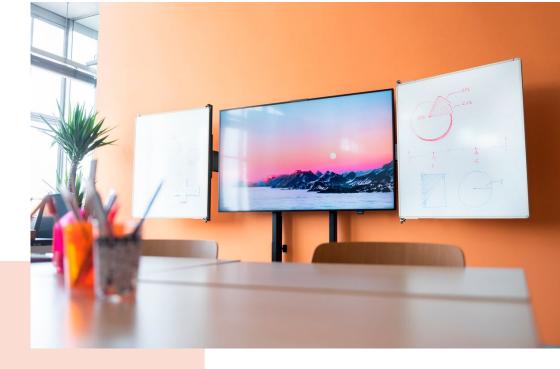

## **Key Benefits**

- 3 step installation in 20 minutes
- For mounting on the RISE trolley, floor stand

Whiteboard set for 65" screens The RISE WBS65M whiteboard set is a universal system, suitable for all types of 65" (interactive) displays. This accessory allows you to mount a whiteboard to the left and right of your 65" screen. The enamelled steel boards are attached top and bottom on a Vogel hinge, which retains friction and writing stability even after frequent use. Nonetheless, should the friction become less than desired over time, the hinge can easily be adjusted. This set is suitable in combination with the RISE 5xxx trolley and floor stands and contains one or two counterweights for extra stability. Due to the height adjustment of 985mm, these lifts require a counterweight to meet safety standards.