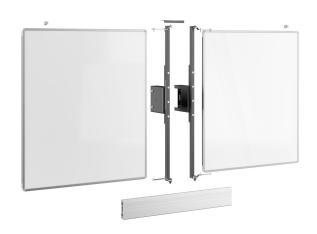

## **Key Benefits**

- 3 step installation in 20 minutes
- For mounting on the RISE trolley, floor stand

Whiteboard set for 65" screens The RISE WBS65M whiteboard set is a universal system, suitable for all types of 65" (interactive) displays. This accessory allows you to mount a whiteboard to the left and right of your 65" screen. The enamelled steel boards are attached top and bottom on a Vogel hinge, which retains friction and writing stability even after frequent use. Nonetheless, should the friction become less than desired over time, the hinge can easily be adjusted. This set is suitable in combination with the RISE 5xxx trolley and floor stands and contains one or two counterweights for extra stability. Due to the height adjustment of 985mm, these lifts require a counterweight to meet safety standards.

## **Specifications**

Min. screen size (inch) 65 Max. screen size (inch) 65 Bracket Interface Yes Adjustable depth Yes Adjustable height Yes Lockable True Height 892 Width 3183 Article number (SKU) 7301650 EAN single box 8712285410567 Colour White TÜV certified No Guarantee 5 years Guarantee enamel steel boards 25 years