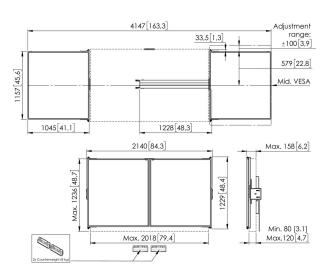

## **Specifications**

Min. screen size (inch) 65 Max. screen size (inch) 65 Bracket Interface Yes Adjustable depth Yes Adjustable height Yes Lockable True Height 892 Width 3183 Article number (SKU) 7301650 EAN single box 8712285410567 Colour White TÜV certified No Guarantee 5 years Guarantee enamel steel boards 25 years