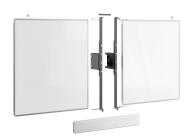

## **Key Benefits**

- 3 step installation in 20 minutes
- For mounting on the RISE trolley, floor stand

Whiteboard set for 65" screens The RISE WBS65M whiteboard set is a universal system, suitable for all types of 65" (interactive) displays. This accessory allows you to mount a whiteboard to the left and right of your 65" screen. The enamelled steel boards are attached top and bottom on a Vogel hinge, which retains friction and writing stability even after frequent use. Nonetheless, should the friction become less than desired over time, the hinge can easily be adjusted. This set is suitable in combination with the RISE 5xxx trolley and floor stands and contains one or two counterweights for extra stability. Due to the height adjustment of 985mm, these lifts require a counterweight to meet safety standards.

## **Specifications**

Min. screen size (inch) 65 Max. screen size (inch) 65 Bracket Interface Yes Adjustable depth Yes Adjustable height Yes Lockable True Height 892 Width 3183 Article number (SKU) 7301650 EAN single box 8712285410567 Colour White TÜV certified No Guarantee 5 years Guarantee enamel steel boards 25 years