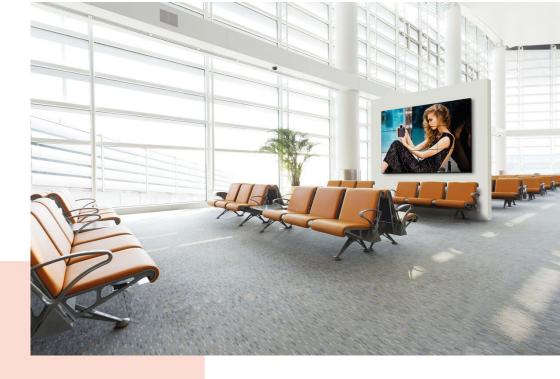

## **Key Benefits**

- Easy install
- Connect-it compatible, including accessories
- Modular

PFW 6706 Push-in Pop-out Video Wall Mount PFW 6706 is a video wall mount which features a push-in, pop-out functionality for displays weighing up to 45 kg / 99 lbs, with a mounting pattern of  $200 \times 200$  to  $600 \times 800$  mm. The PFW 6706 is part of the Connect-it Series and is engineered to make video wall installations as quick as simple as possible. This modular video wall mount can be used to create unlimited video wall configurations in both landscape and portrait format.