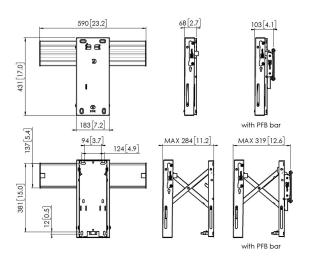

## **Specifications**

Article number (SKU) 7267060
Colour Black

EAN single box 8712285345029

Height 431 Width 590 Depth 68 TÜV certified Yes Guarantee 5 years Min. screen size (inch) 37 Max. screen size (inch) 65 Max. weight load (kg/Lbs) 45 / 99.21 Max. bolt size M8

Cable management

Max. distance to the wall (mm / inch)

Cable clip

283 / 11.14

Max. horizontal hole pattern (mm)

Max. screen size (inch)

Max. vertical hole pattern (mm)

Min. distance to the wall (mm / inch)

Min. horizontal hole pattern (mm)

Min. screen size (inch)

Min. screen size (inch)

Min. vertical hole pattern (mm)

200

Orientation Landscape / Portrait

VOGEL'S HOLDING BV (©)

All rights reserved.
Subject to printing errors, technical and price amendments.