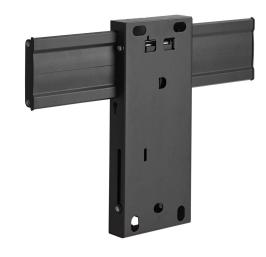

## PFW 6706 Video Wall Pop-out Module

## **Key Benefits**

- Easy install
- Connect-it compatible, including accessories
- Modular

PFW 6706 Push-in Pop-out Video Wall Mount PFW 6706 is a video wall mount which features a push-in, pop-out functionality for displays weighing up to 45 kg / 99 lbs, with a mounting pattern of  $200 \times 200$  to  $600 \times 800$  mm. The PFW 6706 is part of the Connect-it Series and is engineered to make video wall installations as quick as simple as possible. This modular video wall mount can be used to create unlimited video wall configurations in both landscape and portrait format.