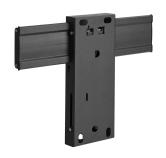

## PFW 6706 Video Wall Pop-out Module

## **Key Benefits**

- Easy install
- Connect-it compatible, including accessories
- Modular

PFW 6706 Push-in Pop-out Video Wall Mount PFW 6706 is a video wall mount which features a push-in, pop-out functionality for displays weighing up to 45 kg / 99 lbs, with a mounting pattern of  $200 \times 200$  to  $600 \times 800$  mm. The PFW 6706 is part of the Connect-it Series and is engineered to make video wall installations as quick as simple as possible. This modular video wall mount can be used to create unlimited video wall configurations in both landscape and portrait format.