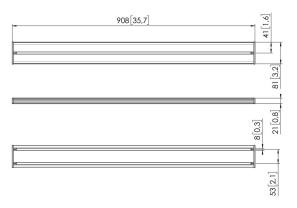

## **Specifikationer**

Varenummer 7164901 Farve Hvid

EAN enkelt pakke 8712285354564

Højde 81
Længde 908
Dybde 21
TÜV-certificeret Ja
Garanti 10 år

VOGEL'S HOLDING BV (©)

All rights reserved.
Subject to printing errors, technical and price amendments.