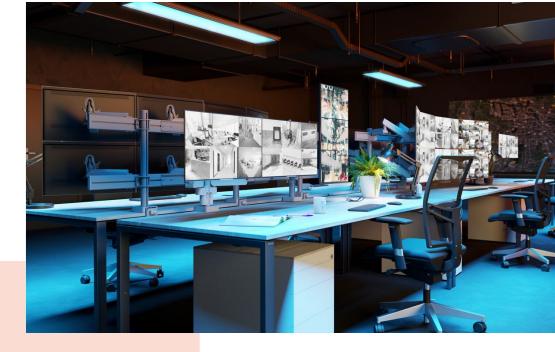

## MOMO C490 Interface Bar Component, 90 cm (white)

## Største fordele

Build your ideal monitor arm The MOMO C490 Interface Bar Component, 90 cm, is part of MOMO Motion and Motion+. Specially designed for optimal monitor alignment. Endless possibilities Create a multi-monitor set-up with just a few components. Including both straight and angled positions. MOMO monitor arm accessories and components are installed using just one allen (hex) key, cleverly integrated into the product. So you'll always have the right tool at hand.