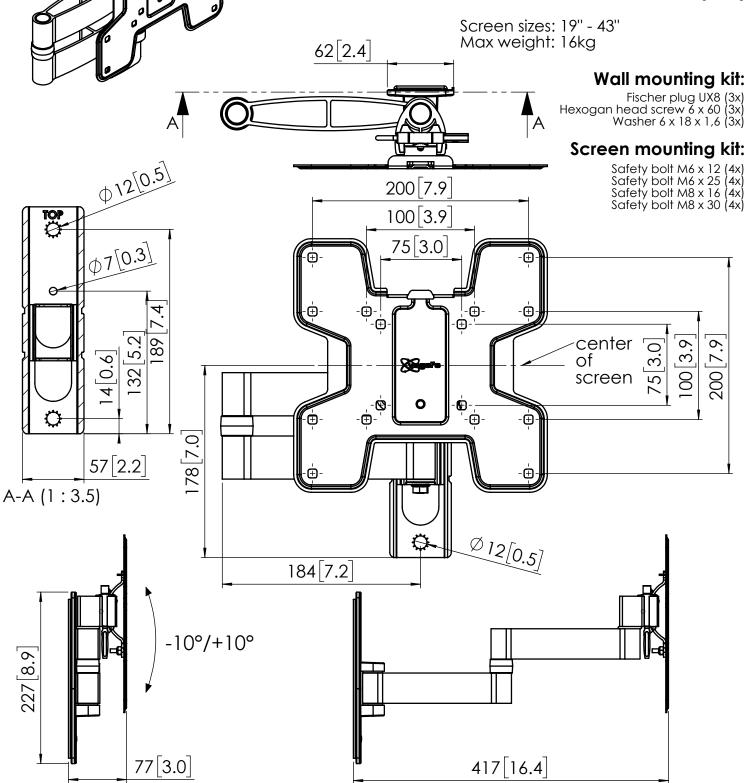

## **Product data sheet PFW 2040**

Dimensions in mm [inch]

Note: This document and specifications herein are confidential and the exclusive property of Vogel's Products b.v. Neither this design nor any information contained in this drawing may be reproduced or disclosed to others without written consent of Vogel's Products b.v. The design and information will not be reproduced, copied or used, either in part or in its entirety, as the basis for the manufacture or sale of items without written permission. Warning: Please study all instructions and illustrations carefully before installation. Information in this document is subject to change without further notice.