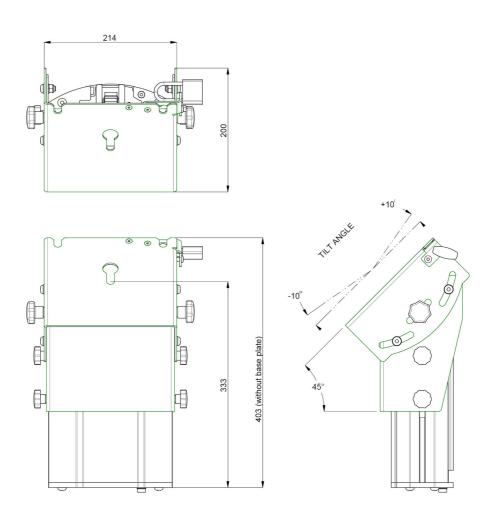

#### **Features**

Maximum length: 333 mm

**Weight:** 10.00 kg

Colour: Dark grey, Aluminium Maximum load: 85 kg

Screen position: Landscape, Portrait

**Inch range:** 32 - 50 inch, 50 - 65 inch

Bracket/interface: Excluded

Type bracket/interface: Three-point coupling

**Tilt function:** +35° up to +55°

Mounting system: Three-point coupling