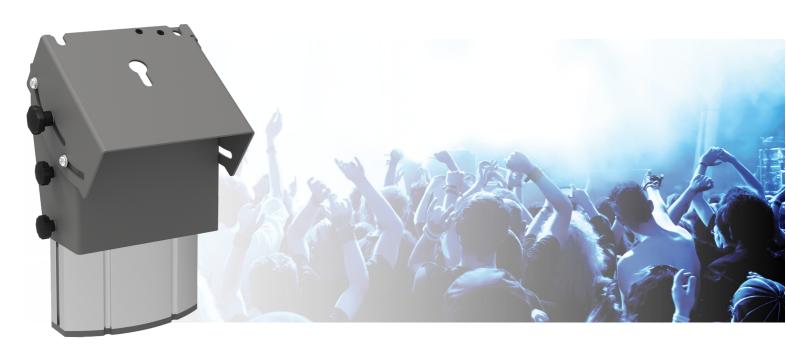

#### 063.0500 Monitor/Stage stand 350 mm (excl. base plate)

This set consists of a short column with a specific head and can be placed on each SmartMetals base plate. Especially for placing a flatscreen just above the floor. The monitor-/tribune stand should be combined with a separate SmartMetals base plate and a rental mount with three coupling bolts. Furthermore the stand can be protected from theft by an optional pad lock (art. nr.: 000.0011).