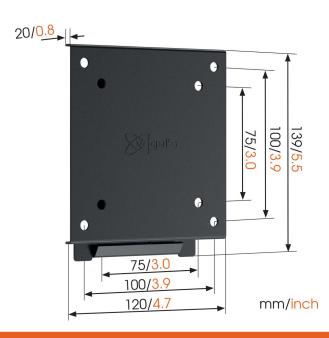

# **Specifications**

Article number (SKU) 8561000
Colour Black

EAN single box 8712285331442

Product size XS
TÜV certified Yes
Guarantee 2 years
Min. screen size (inch) 17
Max. screen size (inch) 26

Min. hole pattern 75mm x 75mm x 75mm x 100mm x 100mm x 100mm x 100mm

Max. bolt sizeM6Max. height of interface (mm)139Max. width of interface (mm)120CertificationsTÜVService positionNoSpirit level includedNoUniversal or fixed hole patternUniversal

VOGEL'S HOLDING BV (©)

All rights reserved.
Subject to printing errors, technical and price amendments.