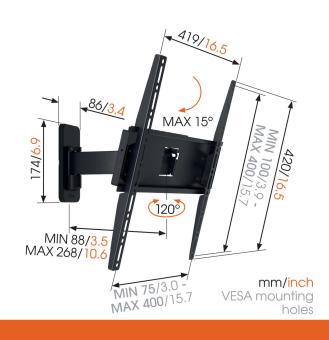

#### **Key Benefits**

- Watch from anywhere in the room: turn up to 120°
- Tested up to 3 times max. TV weight
- Bolts and fischer® plugs included
- Avoid reflections: tilt up to 15°
- Reliable quality for an affordable price

## **Specifications**

Article number (SKU) 8553030

Colour Black

EAN single box 8712285331367

Product size M

Tilt up to 15°
Turn Motion (up t

Turn Motion (up to 120°)
Guarantee 2 years

Min. screen size (inch) 32

Max. screen size (inch) 65

Min. hole pattern 100mm x 100mm Max. hole pattern 400mm x 400mm

Max. bolt sizeM8Max. height of interface (mm)420Max. width of interface (mm)418Number of pivot points2

Universal or fixed hole pattern Universal