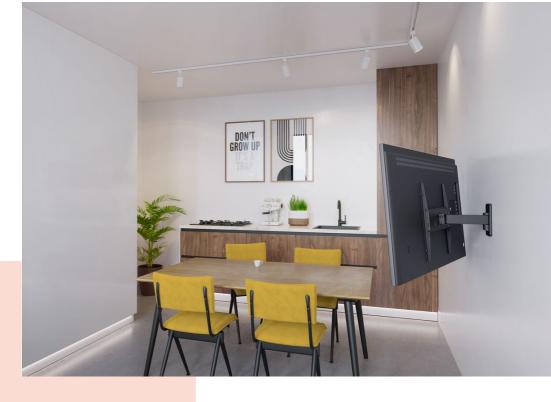

### MA 3030 Full-Motion TV Wall Mount

#### **Key Benefits**

- Watch from anywhere in the room: turn up to 120°
- Tested up to 3 times max. TV weight
- Bolts and fischer® plugs included
- Avoid reflections: tilt up to 15°
- Reliable quality for an affordable price

#### For TVs from 32 up to 65 inch (165 cm)

The MA 3030 TV wall mount is suitable for TVs from 32 to 65 inches. Mount TVs up to 25 kg on the wall easily and safely.