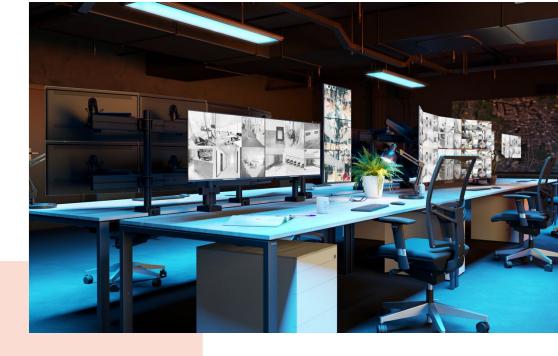

## **Key Benefits**

- Height Adjustable
- Suitable for one, two or a whole series of monitors
- Easy to assemble without tools
- Flexible modular system
- TÜV certified / 10-year guarantee

Build your ideal monitor arm The MOMO C320 Monitor Arm Component, straight, 20 cm, is part of MOMO Motion and Motion+. Specially designed for mounting the monitor arm or interface together. Endless possibilities Create a multi-monitor set-up with just a few components. Including both straight and angled positions. MOMO monitor arm accessories and components are installed using just one allen (hex) key, cleverly integrated into the product. So you'll always have the right tool at hand.