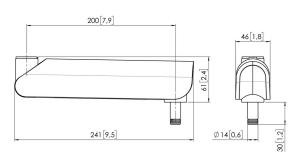

## **Specifications**

Article number (SKU)

Colour

EAN single box

Width

TÜV certified

Guarantee

7163200

Black

8712285354342

47

Yes

10 years

VOGEL'S HOLDING BV (©)

All rights reserved.
Subject to printing errors, technical and price amendments.

Date: 2023-06-16