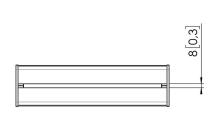

## **Specifikationer**

| Varenummer       | 7164300       |
|------------------|---------------|
| Farve            | Sort          |
| EAN enkelt pakke | 8712285354427 |
| Højde            | 81            |
| Længde           | 308           |
| Dybde            | 21            |
| TÜV-certificeret | Ja            |
| Garanti          | 10 år         |
|                  |               |