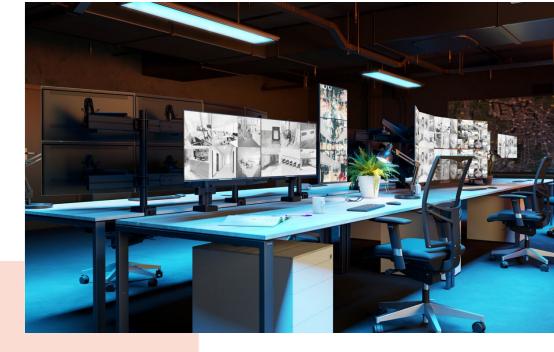

## Største fordele

Build your ideal monitor arm The MOMO C430 Interface Bar Component, 30 cm, is part of MOMO Motion and Motion+. Specially designed for optimal monitor alignment. Endless possibilities Create a multi-monitor set-up with just a few components. Including both straight and angled positions. MOMO monitor arm accessories and components are installed using just one allen (hex) key, cleverly integrated into the product. So you'll always have the right tool at hand.