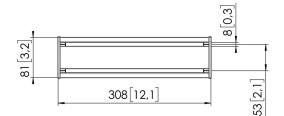

## **Specifikationer**

| Varenummer       | 7164300       |
|------------------|---------------|
| Farve            | Sort          |
| EAN enkelt pakke | 8712285354427 |
| Højde            | 81            |
| Længde           | 308           |
| Dybde            | 21            |
| TÜV-certificeret | Ja            |
| Garanti          | 10 år         |
|                  |               |