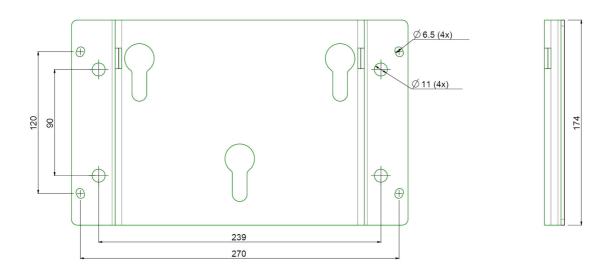

#### 063.0465 Wall - truss module for brackets with three-point coupling

This fixed wall module is well suited for mounting your display to the wall or to a truss. The wall module must be combined with a bracket with a three point coupling system, after which you can easily hang your screen to the module. With this solution you can mount your screens up to 80 kg, both horizontal and vertical.

#### Features

Weight: 3.00 kg Colour: Black

Maximum load: 80 kg

Screen position: Landscape, Portrait

Bracket/interface: Excluded

Type bracket/interface: Three-point coupling Mounting system: Three-point coupling