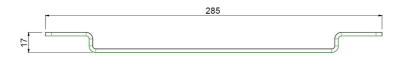

#### 063.0465 Wall - truss module for brackets with three-point coupling

This fixed wall module is well suited for mounting your display to the wall or to a truss. The wall module must be combined with a bracket with a three point coupling system, after which you can easily hang your screen to the module. With this solution you can mount your screens up to 80 kg, both horizontal and vertical.

#### Features

Weight: 3.00 kg Colour: Black

Maximum load: 80 kg

Screen position: Landscape, Portrait

Bracket/interface: Excluded

Type bracket/interface: Three-point coupling Mounting system: Three-point coupling