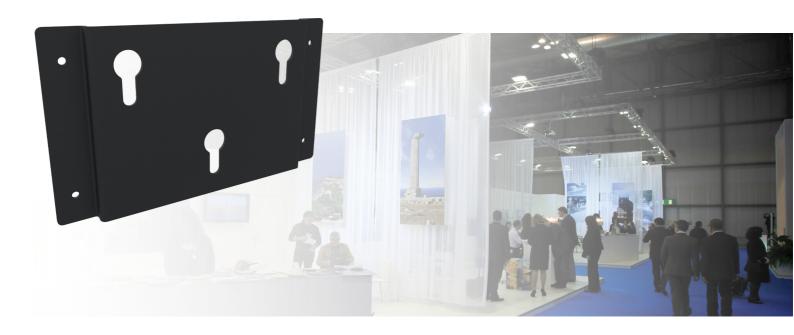

#### 063.0465 Wall - truss module for brackets with three-point coupling

This fixed wall module is well suited for mounting your display to the wall or to a truss. The wall module must be combined with a bracket with a three point coupling system, after which you can easily hang your screen to the module. With this solution you can mount your screens up to 80 kg, both horizontal and vertical.