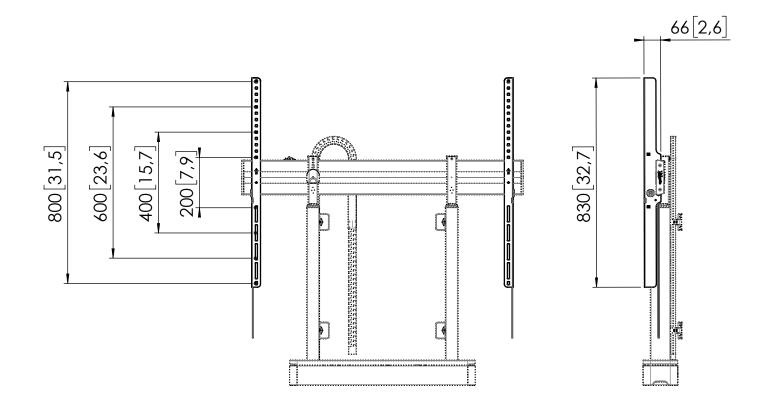

## **Product data sheet** RISE A173 | Extended display bracket

Dimensions in mm [inch]

| Max weight:   | 120 Kg |
|---------------|--------|
| Net weight:   | 2.1 Kg |
| Gross weight: | 2.8 Kg |

Note: This document and specifications herein are confidential and the exclusive property of Vogels Products b.v. Neither this design nor any information contained in this drawing may be reproduced or disclosed to others without written consent of Vogel's Products b.v. The design and information will not be reproduced, copied or used, either in part or in its entirety, as the basis for the manufacture or sale of items without written permission. Warning: Rease study all instructions and illustrations carefully before installation. Information in this document is subject to change without further notice. **T499874 00** Product data sheet **27-07-23**