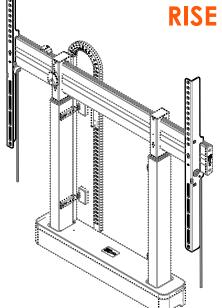

## **Product data sheet** RISE A173 | Extended display bracket

Dimensions in mm [inch]

| Max weight:   | 120 Kg |
|---------------|--------|
| Net weight:   | 2.1 Kg |
| Gross weight: | 2.8 Kg |

Note: This document and specifications herein are confidential and the exclusive property of Vogels Products b.v. Neither this design nor any information contained in this drawing may be reproduced or disclosed to others without written consent of Vogel's Products b.v. The design and information will not be reproduced, copied or used, either in part or in its entirety, as the basis for the manufacture or sale of items without written permission. Warning: Rease study all instructions and illustrations carefully before installation. Information in this document is subject to change without further notice. **T499874 00** Product data sheet **27-07-23**