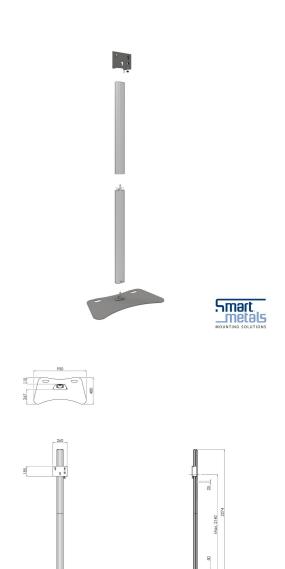

## \$062.8050-225 Display Floor Stand, divisible

For optimal presentation of lighter displays, these floor stands (Light Series) offer a lightweight but stable solution. At 225 cm (88.6 inches) long, this stand is ideal if the displays are to be mounted on a high floor stand.

## \$062.8050-225 Display Floor Stand, divisible

## **Specifications**

 Max. screen size (inch)
 55

 Max. distance to floor - center display (mm)
 2140

 Max. weight load (kg)
 30

 Max. weight load (Lbs)
 66.14

 Height
 2274

 Width
 950

 Depth
 480