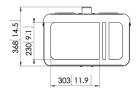

## **Specifications**

Article number (SKU) 7093204 Colour Silver

EAN single box 8712285322723

 Height
 323

 Width
 539

 Depth
 515

 Guarantee
 5 years

VOGEL'S HOLDING BV (©)