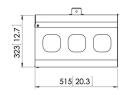

## **Specifications**

Article number (SKU) 7093204 Colour Silver

EAN single box 8712285322723

 Height
 323

 Width
 539

 Depth
 515

 Guarantee
 5 years

VOGEL'S HOLDING BV (©)