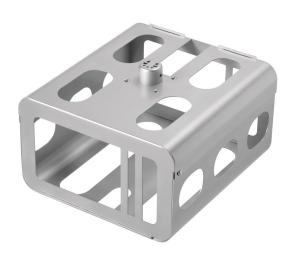

## PPA 320 Projector anti-theft Housing

The PPA 310 is an anti-theff housing for small-medium sized projectors, while the PPA 320 is designed for the bigger size projectors. Both offer maximum protection to projectors in schools and public environment. Max. projector size 510 x 460 x 180 mm (W x D x H)

## PPA 320 Projector anti-theft Housing