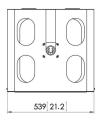

## **Specifications**

Article number (SKU) 7093204 Colour Silver

EAN single box 8712285322723

 Height
 323

 Width
 539

 Depth
 515

 Guarantee
 5 years

VOGEL'S HOLDING BV (©)