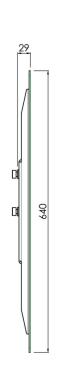

#### **Features**

Weight: 6.50 kg Colour: Black

Maximum load: 160 kg

Screen position: Landscape, Portrait

**Bracket/interface:** Included **Type bracket/interface:** VESA

Range bracket/interface: VESA 800-600(-400, -200)