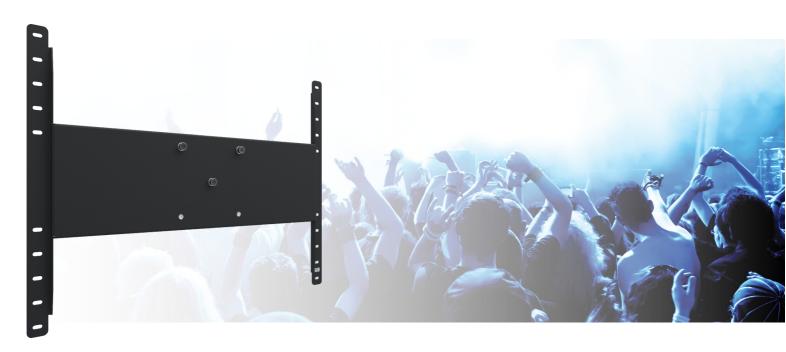

#### 063.0335 Rental bracket max. VESA 800-600 with 3-point coupling

This bracket remains fastened to the screen and can be used in landscape or portrait screen position. Compatible with VESA 800 - 600 till 800-200 mounting pattern. Supplied with three coupling bolts.