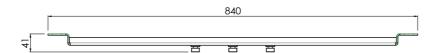

#### 063.0335 Rental bracket max. VESA 800-600 with 3-point coupling

This bracket remains fastened to the screen and can be used in landscape or portrait screen position. Compatible with VESA 800 - 600 till 800-200 mounting pattern. Supplied with three coupling bolts.

#### **Features**

Weight: 6.50 kg Colour: Black

Maximum load: 160 kg

Screen position: Landscape, Portrait

**Bracket/interface:** Included **Type bracket/interface:** VESA

Range bracket/interface: VESA 800-600(-400, -200)