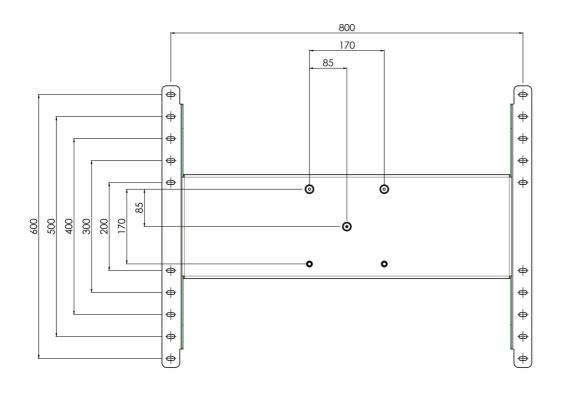

#### 063.0335 Rental bracket max. VESA 800-600 with 3-point coupling

This bracket remains fastened to the screen and can be used in landscape or portrait screen position. Compatible with VESA 800 - 600 till 800-200 mounting pattern. Supplied with three coupling bolts.

#### **Features**

Weight: 6.50 kg Colour: Black

Maximum load: 160 kg

Screen position: Landscape, Portrait

**Bracket/interface:** Included **Type bracket/interface:** VESA

Range bracket/interface: VESA 800-600(-400, -200)

Mounting system: Three-point coupling