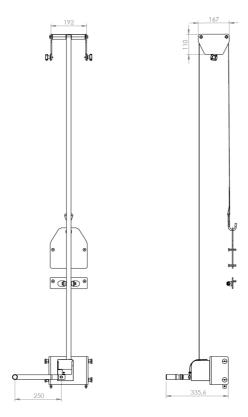

#### 063.0600 Hoist system for fully divisible stand

The SmartMetals hoist system makes it possible for one person to hoist a flat screen up to 85 kg out of a flightcase on the stand. The screen is attached to a SmartMetals fully divisible stand and is, by using the hoist system, taken out of the flightcase. After the screen has reached its preferred height on the stand, the hoist system can be removed.

#### Features

**Weight:** 9.45 kg **Colour:** Black

Maximum load: 85 kg

**Height adjustment:** Manual

**Other information:** Only for use with fully divisible stands 062.1000 and 062.3000. Unit can be removed when screen is

at its preferred height.