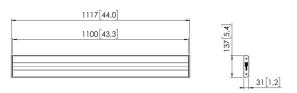

## RISE A172 Extended PFB bar for RISE display lifts

Touch displays are increasingly available in a stretch format. These screens often have a larger horizontal VESA than standard interactive screens. The RISE A 172 is an extended interface plate (PFB bar) that makes it easy to mount screens with a 1000mm horizontal VESA.