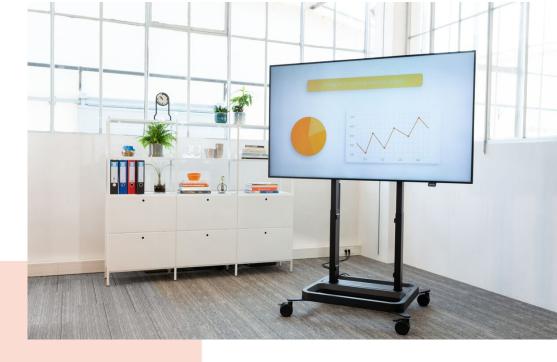

## RISE A172 Extended PFB bar for RISE display lifts

Touch displays are increasingly available in a stretch format. These screens often have a larger horizontal VESA than standard interactive screens. The RISE A 172 is an extended interface plate (PFB bar) that makes it easy to mount screens with a 1000mm horizontal VESA.