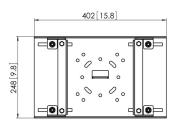

## **Specifications**

Article number (SKU) Colour EAN single box TÜV certified Guarantee Max. weight load (kg/Lbs) H-beam size 7295084 Black 8712285319464 Yes 5 years 80 / 176.37 150-300 mm

VOGEL'S HOLDING BV (©)