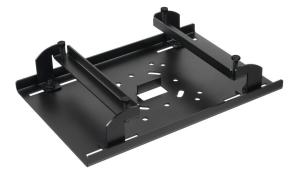

## PUA 9506 Girder / H-beam clamp 150-300 mm

The PUA 9506 is part of the modular Vogel's display/projector mounting system which enables you to easily create your own (H-beam/girder) mounting solutions for medium- to largesized displays.

## PUA 9506 Girder / H-beam clamp 150-300 mm