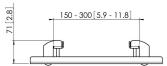

## **Specifications**

Article number (SKU) Colour EAN single box TÜV certified Guarantee Max. weight load (kg/Lbs) H-beam size 7295084 Black 8712285319464 Yes 5 years 80 / 176.37 150-300 mm

VOGEL'S HOLDING BV (©)