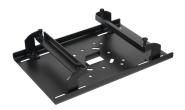

## PUA 9506 Girder / H-beam clamp 150-300 mm

The PUA 9506 is part of the modular Vogel's display/projector mounting system which enables you to easily create your own (H-beam/girder) mounting solutions for medium- to largesized displays.

## **Specifications**

Article number (SKU) Colour EAN single box TÜV certified Guarantee Max. weight load (kg/Lbs) H-beam size 7295084 Black 8712285319464 Yes 5 years 80 / 176.37 150-300 mm

VOGEL'S HOLDING BV (©)