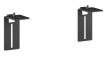

### **Sound Bar Mount for display lifts**

With the RISE A 121 Sound Bar Mount, you can attach any sound bar to a Vogel's RISE motorized display lift. The mount strips are adjustable in width by 5-85 cm. The height and depth can be adjusted by 10-14 cm, depending on the type of sound bar, making this accessory suitable for almost every brand. The sound bar moves along with the height adjustment of the motorized display lift. Easy to install In combination with the A 111 Accessory Mounting Kit, you can attach the sound bar mount easily and quickly to the back of the display.