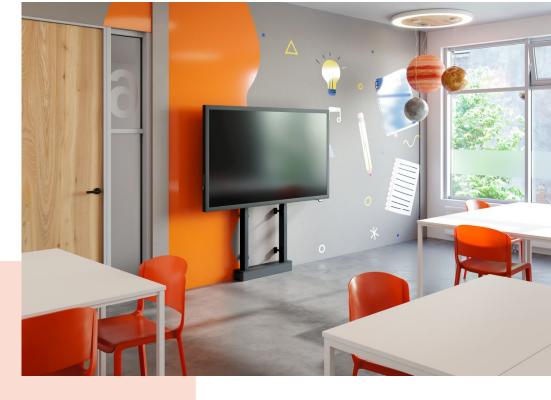

### **Sound Bar Mount for display lifts**

With the RISE A 121 Sound Bar Mount, you can attach any sound bar to a Vogel's RISE motorized display lift. The mount strips are adjustable in width by 5-85 cm. The height and depth can be adjusted by 10-14 cm, depending on the type of sound bar, making this accessory suitable for almost every brand. The sound bar moves along with the height adjustment of the motorized display lift. Easy to install In combination with the A 111 Accessory Mounting Kit, you can attach the sound bar mount easily and quickly to the back of the display.