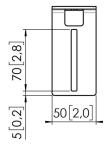

# **Specifications**

Max. weight load (kg) 6 13.23 Max. weight load (Lbs) Adjustable depth Yes Adjustable height Yes Height 100 Width 50 Depth 79 Article number (SKU) 7301210 EAN single box 8712285356780 Colour Black