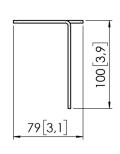

# **Specifications**

Max. weight load (kg) 6 13.23 Max. weight load (Lbs) Adjustable depth Yes Adjustable height Yes Height 100 Width 50 Depth 79 Article number (SKU) 7301210 EAN single box 8712285356780 Colour Black