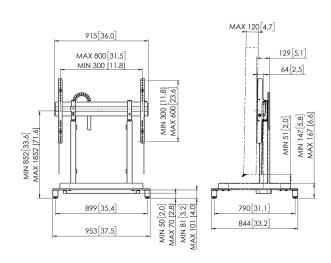

## **Specifications**

| Article number (SKU)                                       | 7351084       |
|------------------------------------------------------------|---------------|
| Colour                                                     | Black         |
| EAN single box                                             | 8712285357749 |
| Height                                                     | 1188          |
| Width                                                      | 955           |
| Depth                                                      | 846           |
| TÜV certified                                              | Yes           |
| Guarantee                                                  | 5 years       |
| Min. screen size (inch)                                    | 43            |
| Max. screen size (inch)                                    | 97            |
| Certifications                                             | CE            |
| Max. distance to floor - center display (mm)               | 1842          |
| Max. horizontal hole pattern (mm)                          | 800           |
| Max. screen size (inch)                                    | 98            |
| Max. vertical hole pattern (mm)                            | 600           |
| Min. distance to floor - cent <mark>er display (mm)</mark> | 862           |
| Min. horizontal hole pattern (mm)                          | 300           |
| Min. screen size (inch)                                    | 65            |
| Min. vertical hole pattern (mm)                            | 300           |
| Motorized                                                  | Yes           |
| Height adjustment (mm)                                     | 980           |