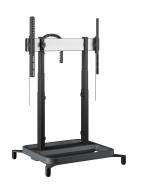

# RISE 5108 Motorized Display Lift Floor Stand 80 mm/s (black, UK)

#### Adjust your dipslay to the right height smoothly and safely

A RISE 5108 motorized display and TV lift floor stand is suitable for (interactive flat panel) displays up to 98" and 120 kg max. The lift tilts the screen at a speed of 80 mm/s smoothly and safely with QuickRise™. A travel range of 980 mm is suitable for very low or high positions. Safety first Vogel's display lifts comply with the international safety standards of TÜV, CE, UL and GS. The floor stand base is designed for extra safety during use. Although they are programmed for 86-inch screens, these motorized lift systems can be used for most 98" monitors. A small software adjustment (height adjustment) may occasionally be required (see user manual).