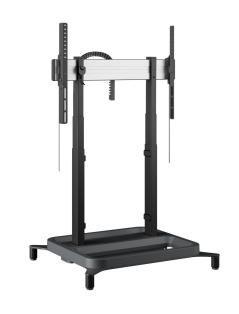

# RISE 5108 Motorized Display Lift Floor Stand 80 mm/s (black, UK)

#### Adjust your dipslay to the right height smoothly and safely

A RISE 5108 motorized display and TV lift floor stand is suitable for (interactive flat panel) displays up to 98" and 120 kg max. The lift tilts the screen at a speed of 80 mm/s smoothly and safely with QuickRise™. A travel range of 980 mm is suitable for very low or high positions. Safety first Vogel's display lifts comply with the international safety standards of TÜV, CE, UL and GS. The floor stand base is designed for extra safety during use. Although they are programmed for 86-inch screens, these motorized lift systems can be used for most 98" monitors. A small software adjustment (height adjustment) may occasionally be required (see user manual).