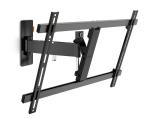

## WALL 2325 Full-Motion TV Wall Mount (black)

## For large TVs up to 65 inch (165 cm)

The WALL 2325 TV wall mount is suitable for 40 to 65 inch (101 to 165 cm) TVs. It provides safe and secure mounting for TVs up to 30 kg (66 lbs). Get the perfect viewing angle Place a TV in a handy spot on the wall or in a corner of your bedroom, dining room or a kid's room with the WALL 2325 TV wall mount. Easily swing your TV away from the wall and tilt it up or down for the perfect view.