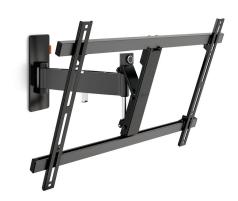

## WALL 2325 Full-Motion TV Wall Mount (black)

## For large TVs up to 65 inch (165 cm)

The WALL 2325 TV wall mount is suitable for 40 to 65 inch (101 to 165 cm) TVs. It provides safe and secure mounting for TVs up to 30 kg (66 lbs). Get the perfect viewing angle Place a TV in a handy spot on the wall or in a corner of your bedroom, dining room or a kid's room with the WALL 2325 TV wall mount. Easily swing your TV away from the wall and tilt it up or down for the perfect view.