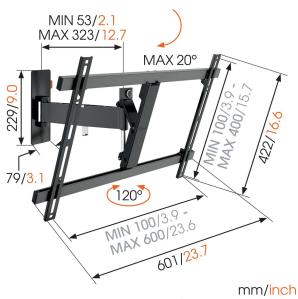

## **Specifications**

Tilt

Min. screen size (inch) Max. screen size (inch)

Min. hole pattern 100mm x 100mm Max. hole pattern 600mm x 400mm

40

65

Universal or fixed hole pattern Universal Max. height of interface (mm) 422 Max. width of interface (mm) 601

Turn Motion (up to 120°) Tilt up to 20° Article number (SKU) 8352080 8712285324468 EAN single box

Black Colour ΤÜV Certifications Guarantee Lifetime

VOGEL'S HOLDING BV (©)

All rights reserved. Subject to printing errors, technical and price