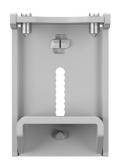

## **Specifications**

Max. weight load (kg) 20 44.09 Max. weight load (Lbs) Max. thickness desk 66 Height 122 Width 83 Depth 63 Article number (SKU) 7161031 EAN single box 8712285354007

Colour White
TÜV certified Yes
Guarantee 10 years