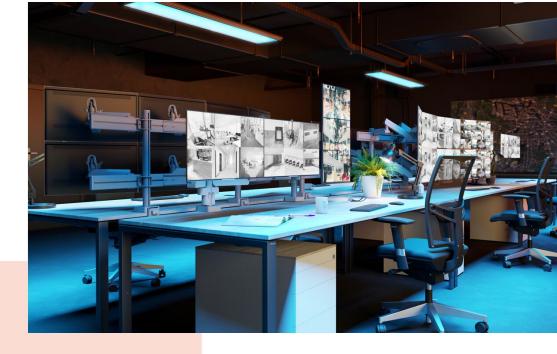

## MOMO C103 Desk Clamp Component for Motion and Motion Plus (white)

## **Key Benefits**

- Height Adjustable
- Suitable for one, two or a whole series of monitors
- Easy install
- Flexible modular system
- TÜV certified / 10-year guarantee

Build your ideal monitor arm The MOMO C 103 Desk Clamp Component is part of MOMO Motion and Motion+. Specially designed for desk mounting. Endless possibilities Create a multi-monitor set-up with just a few components. Including both straight and angled positions. MOMO monitor arm accessories and components are installed using just one allen (hex) key, cleverly integrated into the product. So you'll always have the right tool at hand.