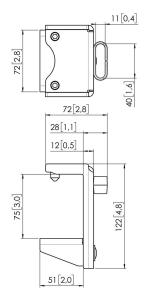

## **Specifications**

Max. weight load (kg) 20 44.09 Max. weight load (Lbs) Max. thickness desk 66 Height 122 Width 83 Depth 63 Article number (SKU) 7161031 EAN single box 8712285354007

Colour White
TÜV certified Yes
Guarantee 10 years