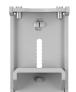

## MOMO C103 Desk Clamp Component for Motion and Motion Plus (white)

## **Key Benefits**

- Height Adjustable
- Suitable for one, two or a whole series of monitors
- Easy install
- Flexible modular system
- TÜV certified / 10-year guarantee

Build your ideal monitor arm The MOMO C 103 Desk Clamp Component is part of MOMO Motion and Motion+. Specially designed for desk mounting. Endless possibilities Create a multi-monitor set-up with just a few components. Including both straight and angled positions. MOMO monitor arm accessories and components are installed using just one allen (hex) key, cleverly integrated into the product. So you'll always have the right tool at hand.

## **Specifications**

Max. weight load (kg) 20 44.09 Max. weight load (Lbs) Max. thickness desk 66 Height 122 Width 83 Depth 63 Article number (SKU) 7161031 EAN single box 8712285354007

Colour White
TÜV certified Yes
Guarantee 10 years